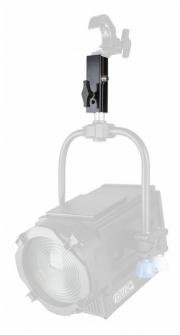

#### DESCRIPTION

This special adapter makes it possible to easily connect a standard clamp to equipment with 28mm TV-SPIGOT.

#### **FEATURES**

- This special adapter makes it possible to easily connect a standard clamp to equipment with 28mm TV-SPIGOT
- Perfect to fix our BT-THEATRE YOKE (code: 6021) to a standard clamp like our:
  - FAST CLAMP V2 (code: 2684)ULTRA CLAMP (code: 6600)
- Metal: AL6061-T6
- SWL: 100kgColor: black