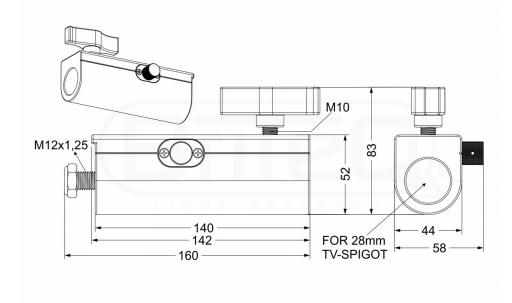

#### DESCRIPTION

This special adapter makes it possible to easily connect a standard clamp to equipment with 28mm TV-SPIGOT.

#### **FEATURES**

- This special adapter makes it possible to easily connect a standard clamp to equipment with 28mm TV-SPIGOT
- Perfect to fix our BT-THEATRE YOKE (code: 6021) to a standard clamp like our:
  - FAST CLAMP V2 (code: 2684)ULTRA CLAMP (code: 6600)
- Metal: AL6061-T6
- SWL: 100kgColor: black