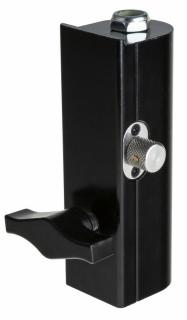

#### DESCRIPTION

This special adapter makes it possible to easily connect a standard clamp to equipment with 28mm TV-SPIGOT.

#### **FEATURES**

- This special adapter makes it possible to easily connect a standard clamp to equipment with 28mm TV-SPIGOT
- Perfect to fix our BT-THEATRE YOKE (code: 6021) to a standard clamp like our:
  - FAST CLAMP V2 (code: 2684)ULTRA CLAMP (code: 6600)
- Metal: AL6061-T6
- SWL: 100kgColor: black