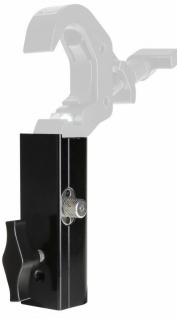

#### DESCRIPTION

This special adapter makes it possible to easily connect a standard clamp to equipment with 28mm TV-SPIGOT.

#### **FEATURES**

- This special adapter makes it possible to easily connect a standard clamp to equipment with 28mm TV-SPIGOT
- Perfect to fix our BT-THEATRE YOKE (code: 6021) to a standard clamp like our:
  - FAST CLAMP V2 (code: 2684)ULTRA CLAMP (code: 6600)
- Metal: AL6061-T6
- SWL: 100kgColor: black