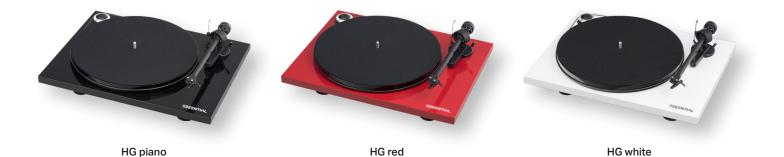

## High gloss color options:

Speed: 33, 45 (manual speed change) Drive principle: belt drive Wow and flutter: 33: 0,21% 45: 0,19% Speed variance: 33: 0,70% 45: 0,60% Platter: 300mm MDF Main platter bearing spindle: stainless steel Tonearm: 8,6", aluminium Effective arm length: 218,5 mm Overhang: 22,0mm Effective tonearmmass: 8,0 gr Suitable cartridge mass: 3 - 5,5g Tracking force: 0 - 25mn (recommended for OM10 18mn) Included accessory: power supply, dust cover, felt mat Power consumption: 4,5 watts max Dimensions (lid closed): 415 x 112 x 335mm (WxHxD) Dimensions (lid open, 90°): 415 x 365 x 390mm (WxHxD) Weight: 5,0 kg net