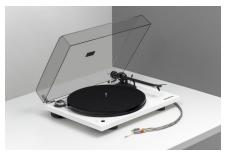

## **ESSENTIAL III BLUETOOTH**

## The high fidelity streaming turntable

MSRP 399 € (incl. VAT)

- Belt drive with synchronous motor and silicone belt
- Wireless Bluetooth output!
- Diamond cut aluminium drive pulley
- Chassis & platter made of resonance in-sensitive MDF
- Integrated DC-powered motor control minimizes motor vibration and guarantees speed stability
- Low tolerance platter bearing with strainless steel spindle
- 8,6" aluminium tonearm with sapphire bearings
- Ortofon OM10 cartridge pre-mounted
- High-quality semi-balanced Connect it E phono interconnect with gold-plated RCA connectors included
- Special decoupling feet
- Dust cover included

## PRODUCT INFORMATION

Essential III Bluetooth - a modern high fidelity streaming turntable!

Essential III Bluetooth is more than just a turntable with Bluetooth output. Wireless datastreams will be sent to any capable device in its 10m range. This turntable is for the modern audiophile who wants to combine the liberty of taking his music around wherever he wants to. The sound of your favourite tracks can be sent to your Bluetooth headphones, speakers or Bluetooth enabled DAC. Equipped with the high-quality pickup OM10 by the phonographic cartridge pioneer Ortofon, Essential III Bluetooth delivers lively, balanced and highly involving sound that will delight every vinyl lover. For the ease of use Essentiall III Bluetooth features two different analogue outputs (Phono out, Line Out) as well as aptX Bluetooth!