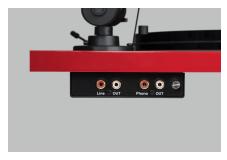

## PRODUCT INFORMATION

Essential III Bluetooth - a modern high fidelity streaming turntable!

Essential III Bluetooth is more than just a turntable with Bluetooth output. Wireless datastreams will be sent to any capable device in its 10m range. This turntable is for the modern audiophile who wants to combine the liberty of taking his music around wherever he wants to. The sound of your favourite tracks can be sent to your Bluetooth headphones, speakers or Bluetooth enabled DAC. Equipped with the high-quality pickup OM10 by the phonographic cartridge pioneer Ortofon, Essential III Bluetooth delivers lively, balanced and highly involving sound that will delight every vinyl lover. For the ease of use Essentiall III Bluetooth features two different analogue outputs (Phono out, Line Out) as well as aptX Bluetooth!

Dust cover, felt mat and high quality connection cable Connect-it E included

Switchable line or phono output and built-in Bluetooth transmitter