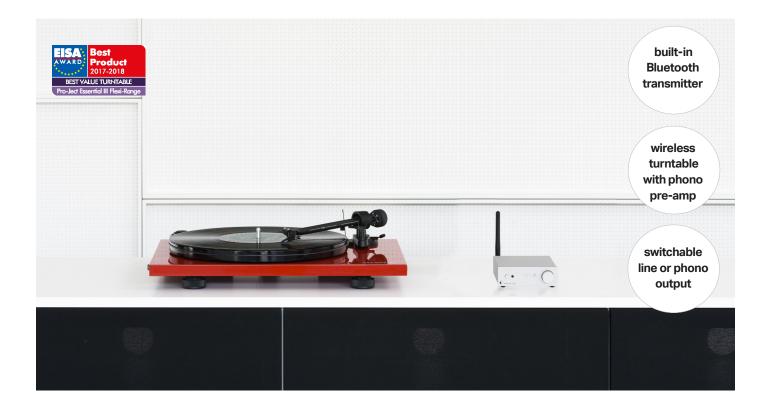

## PRODUCT INFORMATION

Essential III Bluetooth - a modern high fidelity streaming turntable!

Essential III Bluetooth is more than just a turntable with Bluetooth output. Wireless datastreams will be sent to any capable device in its 10m range. This turntable is for the modern audiophile who wants to combine the liberty of taking his music around wherever he wants to. The sound of your favourite tracks can be sent to your Bluetooth headphones, speakers or Bluetooth enabled DAC. Equipped with the high-quality pickup OM10 by the phonographic cartridge pioneer Ortofon, Essential III Bluetooth delivers lively, balanced and highly involving sound that will delight every vinyl lover. For the ease of use Essentiall III Bluetooth features two different analogue outputs (Phono out, Line Out) as well as aptX Bluetooth!

Dust cover, felt mat and high quality connection cable Connect-it E included

Switchable line or phono output and built-in Bluetooth transmitter