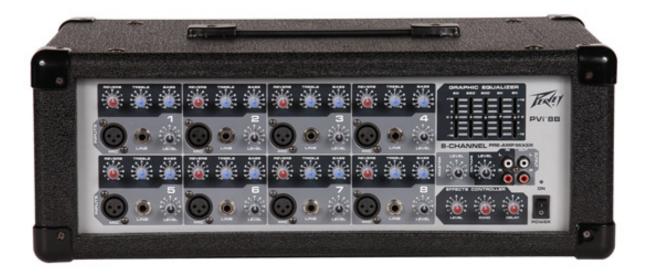

## PVi® 8B

## **OVERVIEW**

The PVi 8B powered mixer is easy to use and transport, and is designed with the latest Peavey technology. Constructed with a rugged metal structure, wood cabinet, vinyl surface and protective corners, the PVi 8B is the ideal powered mixer. From packaging to quality control, we produce a product of maximum quality and efficiency with the same specifications you see on other, more expensive powered mixers.

## **FEATURES**

- 8 balanced XLR microphone inputs
- Tape/CD inputs
- Reverb level control on each channel
- Line Out for connection to external amplifiers
- Return input for connection of external effects processors
- Record out for recording
- RF interference protection on all inputs.
- 150 watts into 4-ohm (2 x 8 ohm) speakers
- Weight Unpacked: 22.00 lb(9.98 kg)
- Weight Packed: 25.13 lb(11.4 kg)
- Width Packed: 15.275"(38.7985 cm)
- Height Packed: 22"(55.88 cm)
- Depth Packed: 10.5"(26.67 cm)