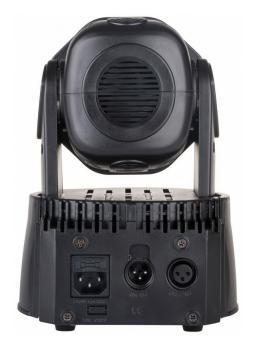

### TECHNICAL SPECIFICATIONS

**General : Application General : Dimensions (cm)**DJ & Club
24 x 17 x 17.7

General: Weight (kg) 2.99

**General : Powerinput** AC 100 - 240V, 50/60Hz

General: Energy Label No
General: Power consumption W 90
General: Color black
General: Display LED

**Connections : input** 3 pin XLR, IEC, usb, Wireless DMX

Connections : output3 pin XLRBrandJB SYSTEMSEA NCode5420025655057

**Discontinued** No