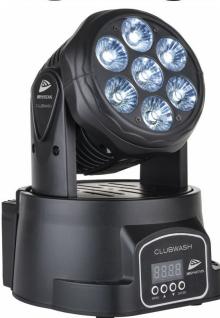

#### DESCRIPTION

JB SYSTEMS This small and lightweight Led Moving wash with 7x12W RGBWA+UV LEDs is ideal for pubs and the mobile DJ!

#### **FEATURES**

- A remarkably small and super lightweight moving wash for DJ's, pubs and small discotheques.
- 7 powerful 12W, 6in1 RGBWA+UV leds.
- The perfect solution for many applications: DJ's, parties, pubs, small
- Very low power consumption, only 90 W!
- A real lightweight: only 3kg!
- 0-100% dimming and different strobe effects
- Excellent built-in programs for wonderful light shows.
- Prepared for wireless DMX: just plug-in an optional WTR-DMX DONGLE
   ! (optional, Briteq® code 4645)
- Multiple working modes:
  - DMX-control: via 5, 9 or 15 channels
  - Standalone: sound activated with internal mic
  - Master/slave: wonderful synchronized lightshows.
- 4-digit LED-display for easy menu navigation