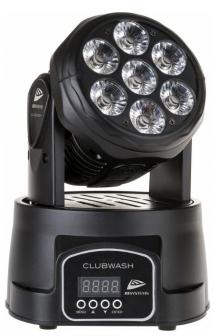

#### DESCRIPTION

JB SYSTEMS This small and lightweight Led Moving wash with 7x12W RGBWA+UV LEDs is ideal for pubs and the mobile DJ!

#### **FEATURES**

- A remarkably small and super lightweight moving wash for DJ's, pubs and small discotheques.
- 7 powerful 12W, 6in1 RGBWA+UV leds.
- The perfect solution for many applications: DJ's, parties, pubs, small
- Very low power consumption, only 90 W!
- A real lightweight: only 3kg!
- 0-100% dimming and different strobe effects
- Excellent built-in programs for wonderful light shows.
- Prepared for wireless DMX: just plug-in an optional WTR-DMX DONGLE
   ! (optional, Briteq® code 4645)
- Multiple working modes:
  - DMX-control: via 5, 9 or 15 channels
  - Standalone: sound activated with internal mic
  - Master/slave: wonderful synchronized lightshows.
- 4-digit LED-display for easy menu navigation