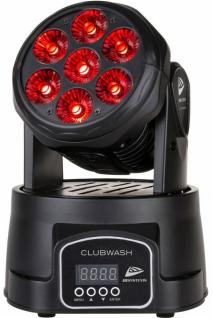

#### DESCRIPTION

JB SYSTEMS This small and lightweight Led Moving wash with 7x12W RGBWA+UV LEDs is ideal for pubs and the mobile DJ!

#### **FEATURES**

- A remarkably small and super lightweight moving wash for DJ's, pubs and small discotheques.
- 7 powerful 12W, 6in1 RGBWA+UV leds.
- The perfect solution for many applications: DJ's, parties, pubs, small
- Very low power consumption, only 90 W!
- A real lightweight: only 3kg!
- 0-100% dimming and different strobe effects
- Excellent built-in programs for wonderful light shows.
- Prepared for wireless DMX: just plug-in an optional WTR-DMX DONGLE
   ! (optional, Briteq® code 4645)
- Multiple working modes:
  - DMX-control: via 5, 9 or 15 channels
  - Standalone: sound activated with internal mic
  - Master/slave: wonderful synchronized lightshows.
- 4-digit LED-display for easy menu navigation