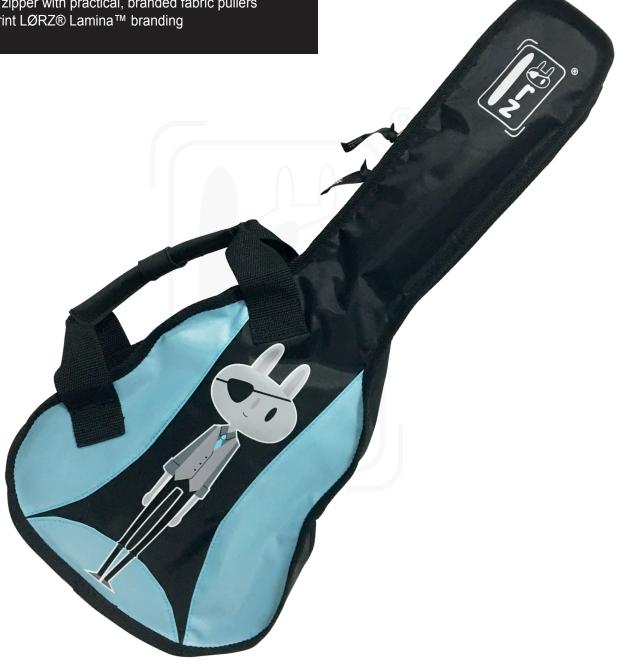

### LaminaBasic™ LZ-G001

#### **G001-Series Features:**

- LØRZ® Lamina™ Two-Tone look and branding
- Guitar bag without padding
- Stylish, all weather 420D Polyester
- Strong webbing handle
- NO. 6 zipper with practical, branded fabric pullers