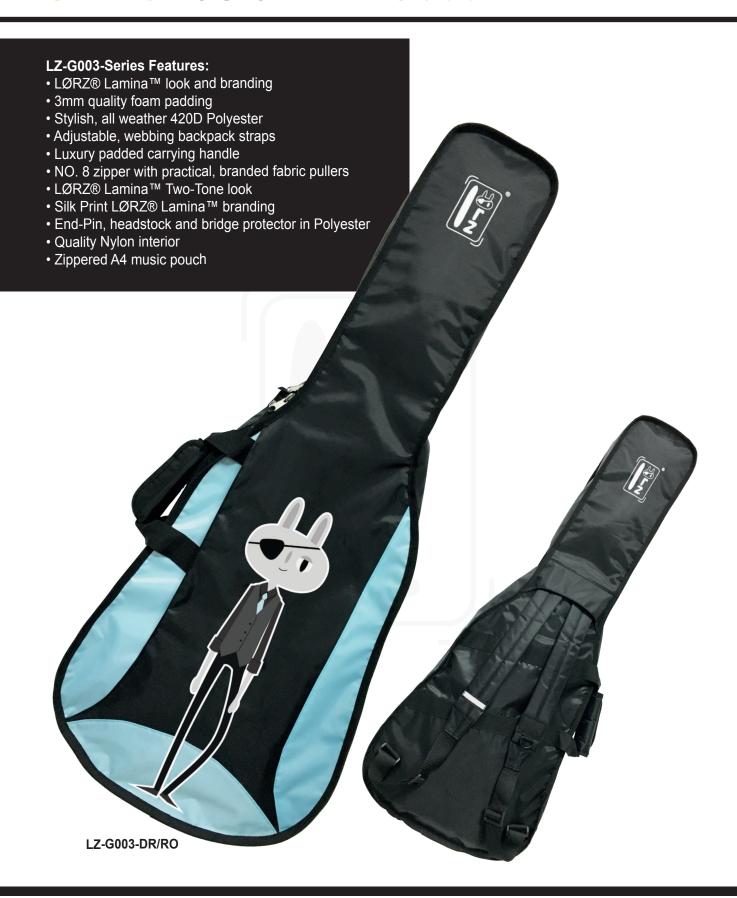

### **Lamina**Basic<sup>™</sup> LZ-G003

3mm Padded Bags
Available for:
1/2 (C2), 3/4 (C3) & 4/4 Classical Guitar (C4)
Dreadnought Guitar (DR)
Electric Guitar (EG)
Bass Guitar (BG)

| LZ-G003-DR/AQ | LZ-G003-DR/LO | LZ-G003-DR/BB |
|---------------|---------------|---------------|

| Model      | Description   | Available Colors                          |
|------------|---------------|-------------------------------------------|
| LZ-G003-C2 | Classical 1/2 | Roco (RO) Aqua (AQ) Loco (LO) Bubble (BB) |
| LZ-G003-C3 | Classical 3/4 | Roco (RO) Aqua (AQ) Loco (LO) Bubble (BB) |
| LZ-G003-C4 | Classical 4/4 | Roco (RO) Aqua (AQ) Loco (LO) Bubble (BB) |
| LZ-G003-DR | Dreadnought   | Roco (RO) Aqua (AQ) Loco (LO) Bubble (BB) |
| LZ-G003-EG | Electric      | Roco (RO) Aqua (AQ) Loco (LO) Bubble (BB) |
| LZ-G003-BG | Bass          | Roco (RO) Aqua (AQ) Loco (LO) Bubble (BB) |