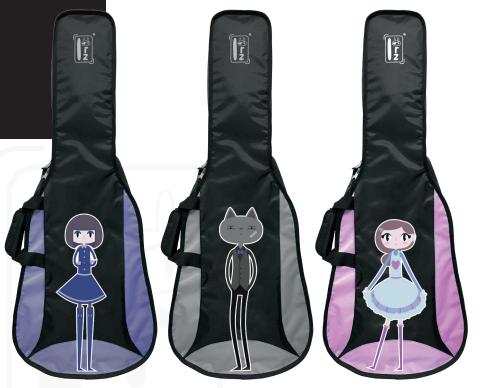

### LaminaBasic™ LZ-G001

#### **G001-Series Features:**

- LØRZ® Lamina™ Two-Tone look and branding
- Guitar bag without padding
- Stylish, all weather 420D Polyester
- Strong webbing handle
- NO. 6 zipper with practical, branded fabric pullers

| Model      | Description      | Available Colors                          |
|------------|------------------|-------------------------------------------|
| LZ-G001-C2 | Classical 1/2    | Roco (RO) Aqua (AQ) Loco (LO) Bubble (BB) |
| LZ-G001-C3 | Classical 3/4    | Roco (RO) Aqua (AQ) Loco (LO) Bubble (BB) |
| LZ-G001-C4 | Classical 4/4    | Roco (RO) Aqua (AQ) Loco (LO) Bubble (BB) |
| LZ-G001-DR | Dreadnought      | Roco (RO) Aqua (AQ) Loco (LO) Bubble (BB) |
| LZ-G001-EG | Electric         | Roco (RO) Aqua (AQ) Loco (LO) Bubble (BB) |
| LZ-G001-BG | Bass             | Roco (RO) Aqua (AQ) Loco (LO) Bubble (BB) |
| LZ-G001-UB | Baritone Ukulele | Roco (RO) Aqua (AQ) Loco (LO) Bubble (BB) |
| LZ-G001-UC | Concert Ukulele  | Roco (RO) Aqua (AQ) Loco (LO) Bubble (BB) |
| LZ-G001-US | Soprano Ukulele  | Roco (RO) Aqua (AQ) Loco (LO) Bubble (BB) |
| LZ-G001-UT | Tenor Ukulele    | Roco (RO) Aqua (AQ) Loco (LO) Bubble (BB) |