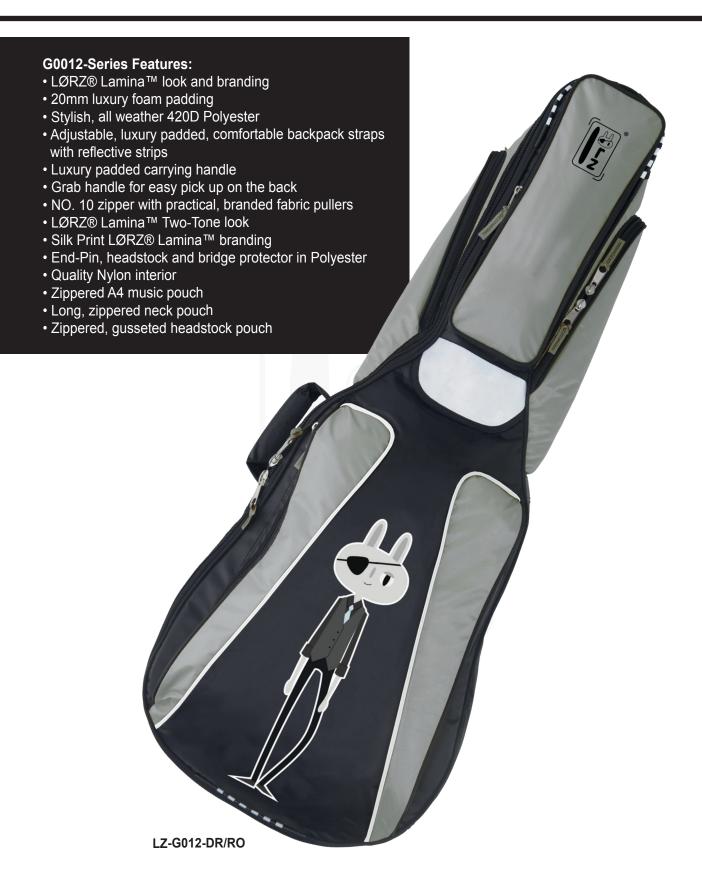

#### **Lamina**Tuition™ LZ-G012

| Model      | Description      | Available Colors                          |
|------------|------------------|-------------------------------------------|
| LZ-G012-C2 | Classical 1/2    | Roco (RO) Aqua (AQ) Loco (LO) Bubble (BB) |
| LZ-G012-C3 | Classical 3/4    | Roco (RO) Aqua (AQ) Loco (LO) Bubble (BB) |
| LZ-G012-C4 | Classical 4/4    | Roco (RO) Aqua (AQ) Loco (LO) Bubble (BB) |
| LZ-G012-DR | Dreadnought      | Roco (RO) Aqua (AQ) Loco (LO) Bubble (BB) |
| LZ-G012-EG | Electric         | Roco (RO) Aqua (AQ) Loco (LO) Bubble (BB) |
| LZ-G012-BG | Bass             | Roco (RO) Aqua (AQ) Loco (LO) Bubble (BB) |
| LZ-G012-UB | Baritone Ukulele | Roco (RO) Aqua (AQ) Loco (LO) Bubble (BB) |
| LZ-G012-UC | Concert Ukulele  | Roco (RO) Aqua (AQ) Loco (LO) Bubble (BB) |
| LZ-G012-US | Soprano Ukulele  | Roco (RO) Aqua (AQ) Loco (LO) Bubble (BB) |
| LZ-G012-UT | Tenor Ukulele    | Roco (RO) Aqua (AQ) Loco (LO) Bubble (BB) |