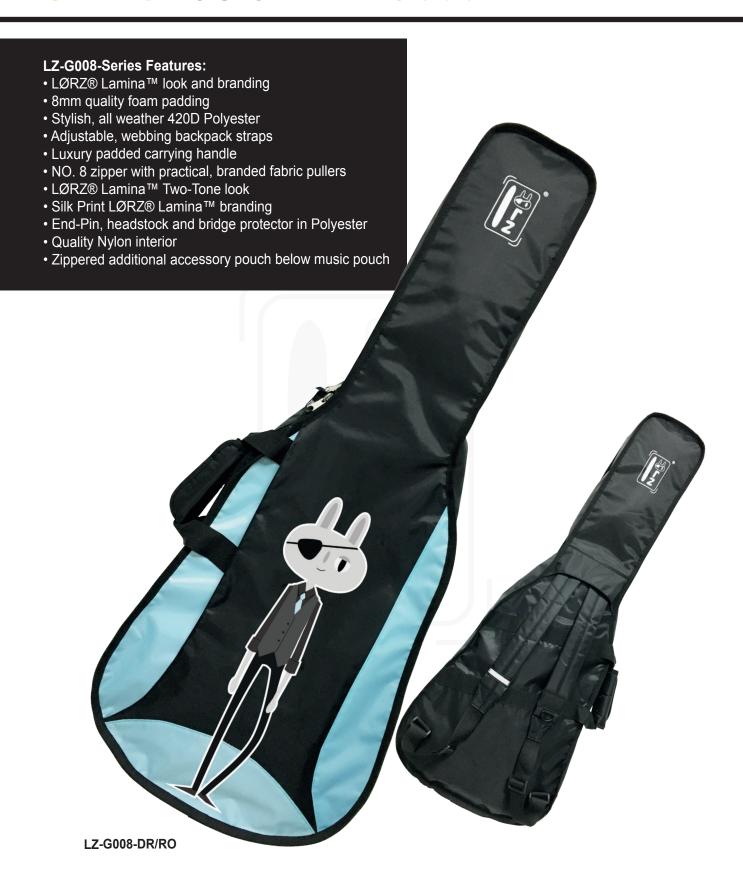

#### LaminaBasic™ LZ-G008

#### 8mm Padded Bags Available for:

1/2 (C2), 3/4 (C3) & 4/4 Classical Guitar (C4)

Dreadnought Guitar (DR)

Electric Guitar (EG)
Bass Guitar (BG)

Baritone Ukulele (UB)

Concert Ukulele (UC)

Soprano Ukulele (US) Tenor Ukulele (UT)

Banjo (BJ)

LZ-G008-DR/AQ

LZ-G008-DR/LO

LZ-G008-DR/BB

| Model      | Description      | Available Colors                          |
|------------|------------------|-------------------------------------------|
| LZ-G008-C2 | Classical 1/2    | Roco (RO) Aqua (AQ) Loco (LO) Bubble (BB) |
| LZ-G008-C3 | Classical 3/4    | Roco (RO) Aqua (AQ) Loco (LO) Bubble (BB) |
| LZ-G008-C4 | Classical 4/4    | Roco (RO) Aqua (AQ) Loco (LO) Bubble (BB) |
| LZ-G008-DR | Dreadnought      | Roco (RO) Aqua (AQ) Loco (LO) Bubble (BB) |
| LZ-G008-EG | Electric         | Roco (RO) Aqua (AQ) Loco (LO) Bubble (BB) |
| LZ-G008-BG | Bass             | Roco (RO) Aqua (AQ) Loco (LO) Bubble (BB) |
| LZ-G008-UB | Baritone Ukulele | Roco (RO) Aqua (AQ) Loco (LO) Bubble (BB) |
| LZ-G008-UC | Concert Ukulele  | Roco (RO) Aqua (AQ) Loco (LO) Bubble (BB) |
| LZ-G008-US | Soprano Ukulele  | Roco (RO) Aqua (AQ) Loco (LO) Bubble (BB) |
| LZ-G008-UT | Tenor Ukulele    | Roco (RO) Aqua (AQ) Loco (LO) Bubble (BB) |