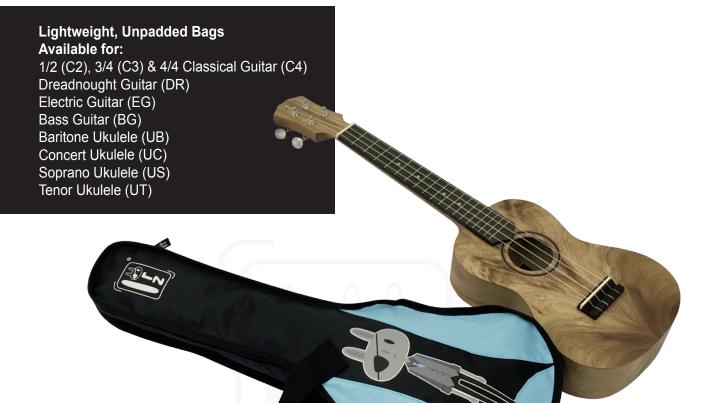

### LaminaBasic™ LZ-G001

#### **G001-Series Features:**

- LØRZ® Lamina™ Two-Tone look and branding
- Guitar bag without padding
- Stylish, all weather 420D Polyester
- Strong webbing handle
- NO. 6 zipper with practical, branded fabric pullers

| Model      | Description      | Available Colors                          |
|------------|------------------|-------------------------------------------|
| LZ-G001-C2 | Classical 1/2    | Roco (RO) Aqua (AQ) Loco (LO) Bubble (BB) |
| LZ-G001-C3 | Classical 3/4    | Roco (RO) Aqua (AQ) Loco (LO) Bubble (BB) |
| LZ-G001-C4 | Classical 4/4    | Roco (RO) Aqua (AQ) Loco (LO) Bubble (BB) |
| LZ-G001-DR | Dreadnought      | Roco (RO) Aqua (AQ) Loco (LO) Bubble (BB) |
| LZ-G001-EG | Electric         | Roco (RO) Aqua (AQ) Loco (LO) Bubble (BB) |
| LZ-G001-BG | Bass             | Roco (RO) Aqua (AQ) Loco (LO) Bubble (BB) |
| LZ-G001-UB | Baritone Ukulele | Roco (RO) Aqua (AQ) Loco (LO) Bubble (BB) |
| LZ-G001-UC | Concert Ukulele  | Roco (RO) Aqua (AQ) Loco (LO) Bubble (BB) |
| LZ-G001-US | Soprano Ukulele  | Roco (RO) Aqua (AQ) Loco (LO) Bubble (BB) |
| LZ-G001-UT | Tenor Ukulele    | Roco (RO) Aqua (AQ) Loco (LO) Bubble (BB) |