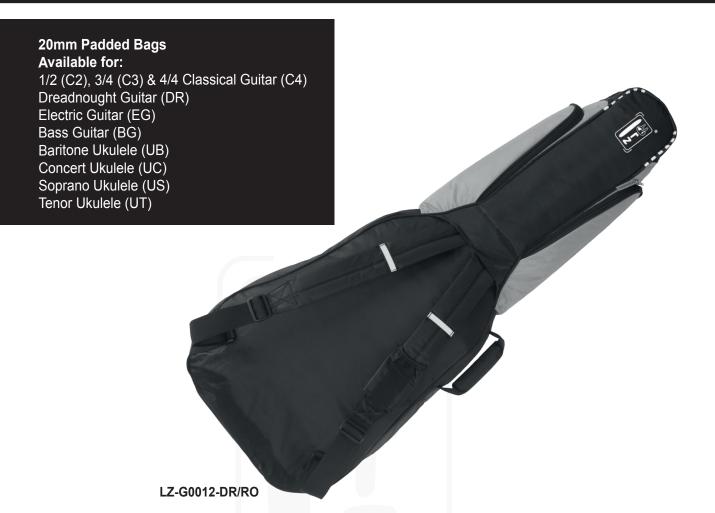

#### **Lamina**Tuition™ LZ-G012

| Model      | Description      | Available Colors                          |
|------------|------------------|-------------------------------------------|
| LZ-G012-C2 | Classical 1/2    | Roco (RO) Aqua (AQ) Loco (LO) Bubble (BB) |
| LZ-G012-C3 | Classical 3/4    | Roco (RO) Aqua (AQ) Loco (LO) Bubble (BB) |
| LZ-G012-C4 | Classical 4/4    | Roco (RO) Aqua (AQ) Loco (LO) Bubble (BB) |
| LZ-G012-DR | Dreadnought      | Roco (RO) Aqua (AQ) Loco (LO) Bubble (BB) |
| LZ-G012-EG | Electric         | Roco (RO) Aqua (AQ) Loco (LO) Bubble (BB) |
| LZ-G012-BG | Bass             | Roco (RO) Aqua (AQ) Loco (LO) Bubble (BB) |
| LZ-G012-UB | Baritone Ukulele | Roco (RO) Aqua (AQ) Loco (LO) Bubble (BB) |
| LZ-G012-UC | Concert Ukulele  | Roco (RO) Aqua (AQ) Loco (LO) Bubble (BB) |
| LZ-G012-US | Soprano Ukulele  | Roco (RO) Aqua (AQ) Loco (LO) Bubble (BB) |
| LZ-G012-UT | Tenor Ukulele    | Roco (RO) Aqua (AQ) Loco (LO) Bubble (BB) |