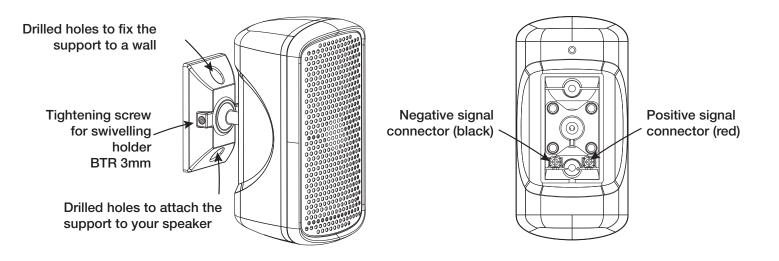

## Wall-mount speakers

- 25W, 8 Ohms speaker
- For indoor use
- Compact satellites with orientable mounting brackets
- Subtle terminals integrated within the support

| Power                  | 25W RMS - 50W max.                             |
|------------------------|------------------------------------------------|
| Impedance              | 8 Ohms                                         |
| Transducers            | 2 x 2.75" loudspeakers                         |
| SPL max. (@1m)         | 110dB                                          |
| Frequency response     | 200 Hz - 15 KHz                                |
| Materials              | ABS housing, black metal grille                |
| Fixation system        | Adjustable wall-mounting brackets supplied     |
| Connectors             | 2 rear terminals integrated within the support |
| Dimensions (I x h x d) | 90 x 180 x 136 mm                              |
| Weight                 | 950 g                                          |

#### Package contents

The package must contain the following articles:

- 2 MIO-Sat225b speakers
- 2 supports to be clipped at the rear of your speakers

Please contact your retailer immediately if one article were to be missing.

#### **Description**

Caution: Please make sure you only use low-impedance amplifiers with a maximum output of 25W RMS at 8 Ohms