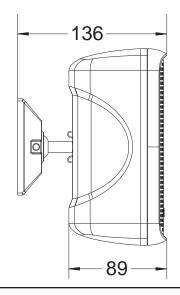

### **Dimensions**

## Wall-mount speakers

- 25W, 8 Ohms speaker
- For indoor use
- Compact satellites with orientable mounting brackets
- Subtle terminals integrated within the support

| Power                  | 25W RMS - 50W max.                             |
|------------------------|------------------------------------------------|
| Impedance              | 8 Ohms                                         |
| Transducers            | 2 x 2.75" loudspeakers                         |
| SPL max. (@1m)         | 110dB                                          |
| Frequency response     | 200 Hz - 15 KHz                                |
| Materials              | ABS housing, black metal grille                |
| Fixation system        | Adjustable wall-mounting brackets supplied     |
| Connectors             | 2 rear terminals integrated within the support |
| Dimensions (I x h x d) | 90 x 180 x 136 mm                              |
| Weight                 | 950 g                                          |