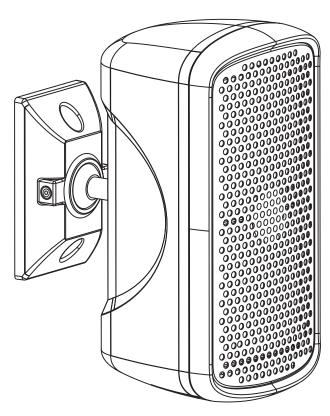

#### **Description**

Caution: Please make sure you only use low-impedance amplifiers with a maximum output of 25W RMS at 8 Ohms