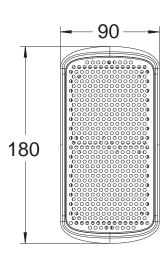

### **Dimensions**

## Wall-mount speakers

- 25W, 8 Ohms speaker
- For indoor use
- Compact satellites with orientable mounting brackets
- Subtle terminals integrated within the support

| Power                  | 25W RMS - 50W max.                             |
|------------------------|------------------------------------------------|
| Impedance              | 8 Ohms                                         |
| Transducers            | 2 x 2.75" loudspeakers                         |
| SPL max. (@1m)         | 110dB                                          |
| Frequency response     | 200 Hz - 15 KHz                                |
| Materials              | ABS housing, black metal grille                |
| Fixation system        | Adjustable wall-mounting brackets supplied     |
| Connectors             | 2 rear terminals integrated within the support |
| Dimensions (I x h x d) | 90 x 180 x 136 mm                              |
| Weight                 | 950 g                                          |