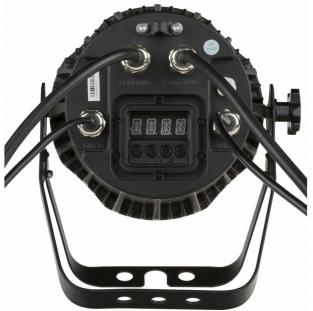

## **FEATURES**

- Extra "16 bit TOUR"-mode with 16 bit colormixing (R, G, B en W controlled by 2 channels : coarse and fine).
- Very powerful RGBW LED projector based on 14 quadri-color 5W OSRAM LEDs:
  - Unwanted RGBW shadows are completely eliminated
  - Perfect and evenly spread color mixing, even at short range
  - Beam angle: 14°
  - IP65
- This LED projector is your first choice :To light up small, medium and large stages but also perfect for architectural lighting.
- Perfect alternative for traditional PAR64 projectors: only 65Watt power consumption at full output and no need for heavy dimmer packs!
- Different DMX operation modes: 4, 5, 6, 7, 9, 10 and 15ch
- Thanks to all kinds of special features this projector is the choice of professional light designers:
  - Color temperature presets 3200K ~ 10.000K
  - RGBW Calibration
  - Different dimmer curves
  - ID-addressing
  - Recall custom programs by DMX
  - Menu driven LED-display with password protection on the rear panel
  - Tempered glass lens protection
  - Special air-valve keeps humid outside: no condense inside the projector!
- The 1200Hz LED scan rate makes it also a perfect choice in TV studios (no interferences with TV-cameras)
- Completely silent: the projector is cooled by natural air convection so no noisy fans are needed!
- The lightweight aluminium housing uses a double hanging bracket so it can also be used as floor projector.

**Control: Standalone** automatic, fixed

**Control: programmable** No **Control: upgradable software** No **Control: maximum DMX channels** 15 **Light: lamp socket** No Light: lamp LED **Light: colors RGBW Light: mix colors** Yes **Light: focus** No Light: zoom No Light: iris No **Light: min. refresh rate (kHz)** 1.2

Light : max. refresh rate (kHz)1.2Connections : inputip-powerlink connectorConnections : outputip-powerlink connector

Connections : outputip-powerlink conrBrandBRITEQEA NCode5420025655118

**Discontinued** No