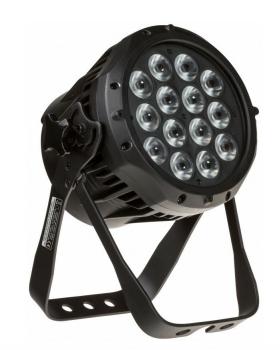

## DESCRIPTION

Very powerful 14x5W OSRAM RGBW LED PROJECTOR for outdoor use.

## **FEATURES**

- Extra "16 bit TOUR"-mode with 16 bit colormixing (R, G, B en W controlled by 2 channels : coarse and fine).
- Very powerful RGBW LED projector based on 14 quadri-color 5W OSRAM LEDs:
  - Unwanted RGBW shadows are completely eliminated
  - Perfect and evenly spread color mixing, even at short range
  - Beam angle: 14°
  - IP65
- This LED projector is your first choice :To light up small, medium and large stages but also perfect for architectural lighting.
- Perfect alternative for traditional PAR64 projectors: only 65Watt power consumption at full output and no need for heavy dimmer packs!
- Different DMX operation modes: 4, 5, 6, 7, 9, 10 and 15ch
- Thanks to all kinds of special features this projector is the choice of professional light designers:
  - Color temperature presets 3200K ~ 10.000K
  - RGBW Calibration
  - Different dimmer curves
  - ID-addressing
  - Recall custom programs by DMX
  - Menu driven LED-display with password protection on the rear panel
  - Tempered glass lens protection
  - Special air-valve keeps humid outside: no condense inside the projector!
- The 1200Hz LED scan rate makes it also a perfect choice in TV studios (no interferences with TV-cameras)
- Completely silent: the projector is cooled by natural air convection so no noisy fans are needed!
- The lightweight aluminium housing uses a double hanging bracket so it can also be used as floor projector.