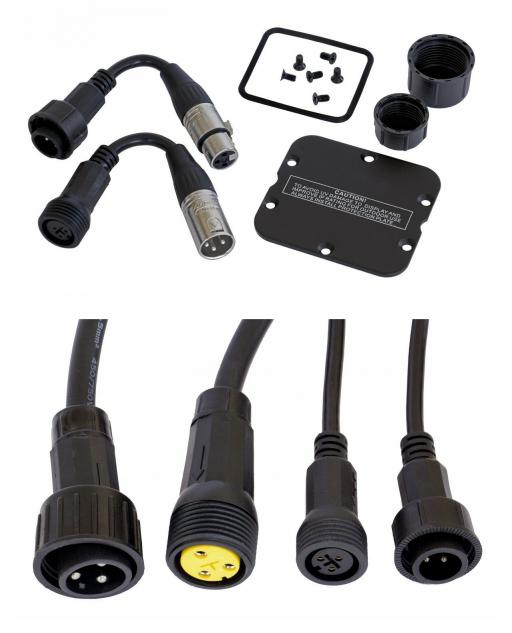

Light : max. refresh rate (kHz)1.2Connections : inputip-powerlink connectorConnections : outputip-powerlink connector

Connections : outputip-powerlink conrBrandBRITEQEA NCode5420025655118

**Discontinued** No