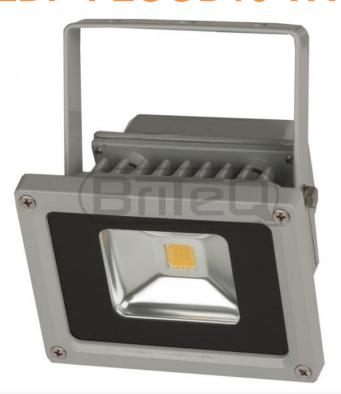

## :: Product Description

- \* The perfect solution if you care about saving energy (and money!)
- \* A reliable 10Watt "COB" LED-based flood light with unparalleled cost savings!
- \* Thanks to the future proof Bridgelux technology (made in the USA), these projectors:
- \* Produce pleasant warm white light (3300K) as we are used from halogen lamps,

no cold and impersonal light as we know from discharge lamps!

- \* Excellent color reproduction thanks to a high CRI factor
  - \* No UV or IR radiation
- \* Perfect for different applications:
  - \* Outdoor lighting for houses, restaurants, terraces, verandas, gardens, …
  - \* Showrooms and shops
  - \* Exhibition booths
  - \* …
- \* IP65 waterproof aluminum diecast housing: perfect for outdoor use!
- \* Beam angle: 120°
- \* Light output drops only 2% after 2000hours nonstop use (25°C ambient temp)
- \* Luminous efficiency: 70-80lm/W
- \* Input voltage: 90Vac ~ 264Vac

## :: Technical Information

- \* Mains Input: AC 100 ~ 240V, 50/60Hz
- \* Power consumption: 10 Watt
- \* PF (power factor): >0.97
- \* Luminous efficiency: 80lm/W
- \* Initial luminous flux: 800lm
- \* Beam Angle: 120°
- \* Color temperature: 3000K ~ 3300K
- \* Lamp: 10W Bridgelux® LED cluster
- \* IP-rating: IP65
- \* Size (mm): 115(L) x 86(H) x 105(D)
- \* Weight: 0,6kg