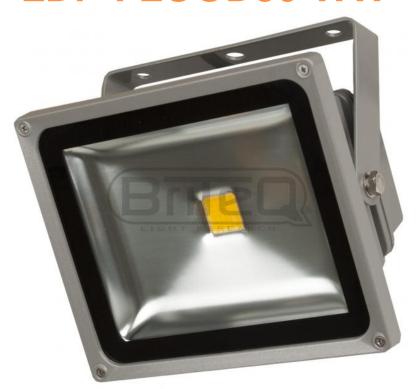

## :: Product Description

- \* The perfect solution if you care about saving energy (and money!)
- \* A reliable 30Watt "COB" LED-based flood light with unparalleled cost savings!
- \* Thanks to the future proof Bridgelux technology (made in the USA), these projectors:
- \* Produce pleasant warm white light (3300K) as we are used from halogen lamps,

no cold and impersonal light as we know from discharge lamps!

- \* Excellent color reproduction thanks to a high CRI factor
  - \* No UV or IR radiation
- \* Perfect for different applications:
  - \* Outdoor lighting for houses, restaurants, terraces, verandas, gardens, …
  - \* Showrooms and shops
  - \* Exhibition booths
  - \* …
- \* IP65 waterproof aluminum diecast housing: perfect for outdoor use!
- \* Beam angle: +/-80°
- \* Light output drops only 2% after 2000hours nonstop use (25°C ambient temp)
- \* Luminous efficiency: 70-80lm/W
- \* Input voltage: 90Vac ~ 264Vac

## :: Technical Information

- \* Mains Input: AC 100 ~ 240V, 50/60Hz
- \* Power consumption: 30 Watt
- \* PF (power factor): >0.97
- \* Luminous efficiency: 80lm/W
- \* Initial luminous flux: 2400lm
- \* Beam Angle: 100°
- \* Color temperature: 3000K ~ 3300K
- \* Lamp: 30W Bridgelux® LED cluster (COB LED)
- \* IP-rating: IP65