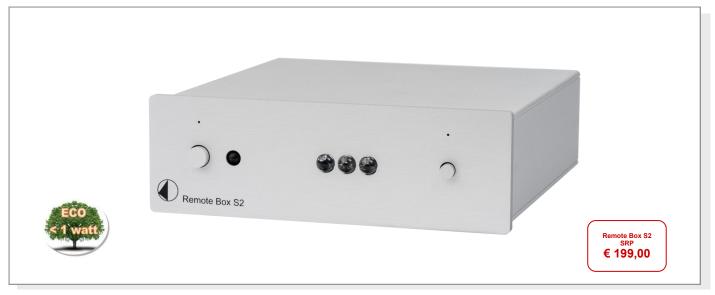

## **Remote Box S2**

#### Remote Box S2 - durable high end remote control unit!

Remote Box S2 is the perfect solution for anyone who needs an universal remote but doesn't want to have yet another piece of equipment at home that can get lost. Remote Box S2 is easily controllable with your Android or iOS smartphone. Our unique Box Control App is available free of charge and can be connected via Bluetooth to Remote Box S2. Simply pair the devices and control other Box Design products as well as third party electronics, such as TV sets, receivers, DVD/Blueray players etc with the most convenient device there is: your smartphone! All Box Design IR codes are preset for further comfort, so you don't have to set them up. Simply chose the device you want to control and start your remote-free life.