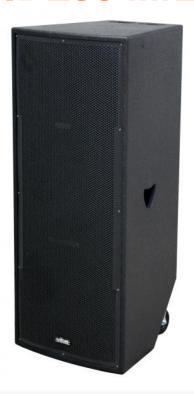

## :: Product Description

- \* Full range speaker cabinet with outstanding sound quality, perfect for demanding DJs.
- \* The VIBE30 Mk2 can be easily upgraded to an active (powered) cabinet: just plug-in the optional AVM-2 amplifier module, a matter of minutes! (AVM-2 available soon)
- \* Perfect for permanent installation in clubs, discotheques and all kinds of venues where good sound quality at high SPL is important!
  - \* Perfect for portable use: DJ, hiring companies, …
  - \* VIBE30 Mk2 and VIBE18-SUB Mk2 make a perfect couple if you want to "feel the beat".
  - \* Solid, high strength, MDF enclosure
  - \* Scratch resistant polyurethane painting
- \* Strong Metal grill with acoustic foam on the inside: improved look and better protection the speaker components against dust and splashing water.
  - \* Heavy Duty Rigging Points
  - \* 2 High Power 15inch (38cm) Woofers
  - \* High Power 1,75inch Titanium Driver
  - \* Specially designed Glass fiber horn
  - \* Built-in heavy duty carrying handles
  - \* Equipped with castors (wheels) for easy transport
  - \* Heavy duty rubber feet

## :: Technical Information

\* Power Capacity: 800Wrms (1600Wpeak)

\* Input impedance: 4 Ohm Input

\* Sensitivity: 100dB 1W/1m

\* Max. SPL: 131dB

\* Frequency response: 40 - 20.000Hz

\* Nominal dispersion: 100° x 70° (HxV)

\* Dimensions: 490 x 1160 x 503 mm

\* Weight: 52kg