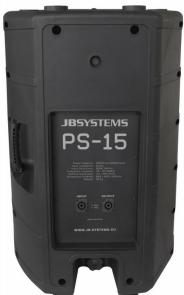

**Audio: crossover frequency** 

range

Audio: Power 2 Ohm (Wrms) Audio: Power 4 Ohm (Wrms) **Audio: Power 8 Ohm (Wrms)** 300 **Connections: input Connections: output** Connections: XLR 3 pin No Connections: XLR 5 pin No **Connections: speakon** Yes **Function: crossover** none