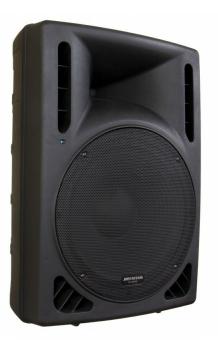

#### DESCRIPTION

15" Passive Plastic Speaker, 300Wrms / 80hm

#### **FEATURES**

- Professional heavy duty Polypropylene cabinet housing
- Perfectly tuned sound
- Perfect for permanent installations
- Perfect for Portable use (Rental, DJ, ...)
- High power 15" Woofer
- High power 1.75" Compression Driver
- Blue "signal present" LED (with OFF-switch)
- Built-in M8 Rigging points
- Built-in 35mm stand adapter
- Dual Speakon® connectors
- Monitor support stands included
- Built-in heavy duty carrying handle
- Heavy duty rubber feet