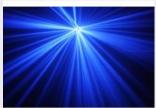

## :: Product Description

- \* An extremely compact LED effect.
- \* 108 colored, razor sharp moving beams fill the dance floor!
- \* Based on a powerful 3Watt RGB-LED for extremely brilliant colors compared to effects with halogen lamps.
- \* Internal mic for nice, music controlled movements.
- \* Produces fast and accurate movements to the rhythm of the beat
- \* Plug & amp; play: no difficult controls!
- \* Wide 65° beam angle to cover a big part of the dance floor
- \* External low voltage power adapter for increased safety.