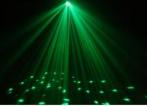

## :: Product Description

- \* An extremely compact LED effect.
- \* 108 colored, razor sharp moving beams fill the dance floor!
- \* Based on a powerful 3Watt RGB-LED for extremely brilliant colors compared to effects with halogen lamps.
- \* Internal mic for nice, music controlled movements.
- \* Produces fast and accurate movements to the rhythm of the beat
- \* Plug & amp; play: no difficult controls!
- \* Wide 65° beam angle to cover a big part of the dance floor
- \* External low voltage power adapter for increased safety.