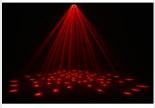

## :: Product Description

- \* An extremely compact LED effect.
- \* 108 colored, razor sharp moving beams fill the dance floor!
- \* Based on a powerful 3Watt RGB-LED for extremely brilliant colors compared to effects with halogen lamps.
- \* Internal mic for nice, music controlled movements.
- \* Produces fast and accurate movements to the rhythm of the beat
- \* Plug & amp; play: no difficult controls!
- \* Wide 65° beam angle to cover a big part of the dance floor
- \* External low voltage power adapter for increased safety.