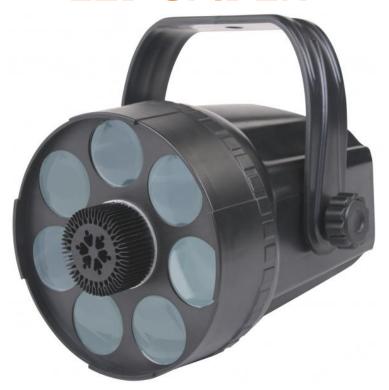

## **LED SPIDER**

## :: Product Description

- \* An extremely compact LED effect.
- \* 108 colored, razor sharp moving beams fill the dance floor!
- \* Based on a powerful 3Watt RGB-LED for extremely brilliant colors compared to effects with halogen lamps.
- \* Internal mic for nice, music controlled movements.
- \* Produces fast and accurate movements to the rhythm of the beat
- \* Plug & amp; play: no difficult controls!
- \* Wide 65° beam angle to cover a big part of the dance floor
- \* External low voltage power adapter for increased safety.