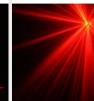

## :: Product Description

- \* An extremely compact LED effect.
- \* 108 colored, razor sharp moving beams fill the dance floor!
- \* Based on a powerful 3Watt RGB-LED for extremely brilliant colors compared to effects with halogen lamps.
- \* Internal mic for nice, music controlled movements.
- \* Produces fast and accurate movements to the rhythm of the beat
- \* Plug & amp; play: no difficult controls!
- \* Wide 65° beam angle to cover a big part of the dance floor
- \* External low voltage power adapter for increased safety.