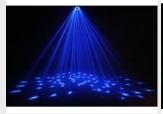

## :: Product Description

- \* An extremely compact LED effect.
- \* 108 colored, razor sharp moving beams fill the dance floor!
- \* Based on a powerful 3Watt RGB-LED for extremely brilliant colors compared to effects with halogen lamps.
- \* Internal mic for nice, music controlled movements.
- \* Produces fast and accurate movements to the rhythm of the beat
- \* Plug & amp; play: no difficult controls!
- \* Wide 65° beam angle to cover a big part of the dance floor
- \* External low voltage power adapter for increased safety.