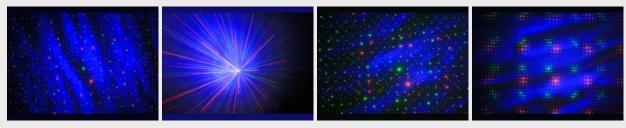

## :: Product Description

- \* The best of both worlds: this fantastic effect uses a 30mW green laser + 80mW red laser in combination with a nice water wave LED projector.
- \* Using special grating technology the beams are split-up in a lot of separate laser beams pointing in all directions to create an amazing, room filling effect.
  - \* Plug & amp; play: no expensive controllers needed!
  - \* Separate rotation controls for lasers and LED projector.
  - \* Strobe control for each laser + dimmer for the LED projector
  - \* Perfect for projections on walls and ceilings in bars, clubs, discotheques, hotels, etc
  - \* Key actuated on/off switch for additional safety
  - \* Complies to EN/IEC 60825-1 for Laser Safety