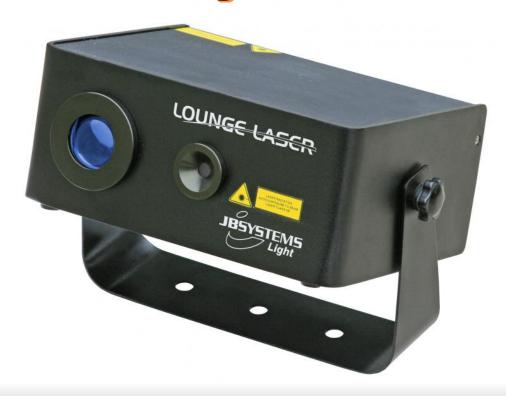

## Lounge Laser

## :: Product Description

- \* The best of both worlds: this fantastic effect uses a 30mW green laser + 80mW red laser in combination with a nice water wave LED projector.
- \* Using special grating technology the beams are split-up in a lot of separate laser beams pointing in all directions to create an amazing, room filling effect.
  - \* Plug & amp; play: no expensive controllers needed!
  - \* Separate rotation controls for lasers and LED projector.
  - \* Strobe control for each laser + dimmer for the LED projector
  - \* Perfect for projections on walls and ceilings in bars, clubs, discotheques, hotels, etc
  - \* Key actuated on/off switch for additional safety
  - \* Complies to EN/IEC 60825-1 for Laser Safety