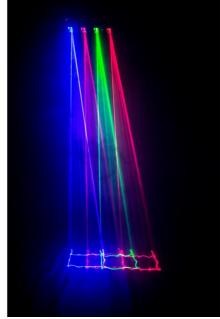

### **FEATURES**

- A superb 850 mWatt Class-3B RGRB color laser equipped with 4 powerful, temperature controlled lasers:
  - 2 x 150mW Red laser (650nm)
  - 1 x 50mW Green laser (532nm)
  - 1 x 500mW Blue laser (450nm)
- The 4 user modes make this laser very easy to use:
  - MUSIC CONTROL: 100% plug & play, just connect the laser to the mains to start an incredible, music controlled, laser show based on the internal patterns! Perfect for hiring companies!!!
  - **MASTER/SLAVE mode:** Several units can be used in completely synchronized music mode: amazing and very simple to use!
  - **AUTOMATIC mode:** all internal programs will be shown automatically, no music needed. Depending your needs you can choose a fast or soft show.
  - **DMX mode:** two options possible:
    - 2 channel for extremely easy setup and use!
    - 10 channels to take full control of all internal programs!
- IR remote included.
- LED-display for easy navigation in the setup menu.
- Perfect for use in clubs, discotheques, mobile DJ's and many more
- **SAFETY FIRST!** Class-3B lasers (more than 500mW output) can damage the human eye very badly so never buy such high power laser without checking if it passed the severe laser safety tests! This laser complies to the European EN 60825-1:2014 for Laser Safety! It is equipped with extra safety measures like:
  - **Interlock connection with mechanical shutter**: press the safety switch to shut down the output.
  - **Key switch:** only authorized and well trained operators are allowed to use the laser.