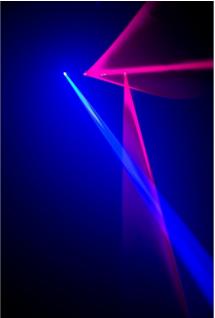

#### DESCRIPTION

A superb 850 mWatt Class-3B RGRB color laser equipped with 4 powerful, temperature controlled lasers

### **FEATURES**

- A superb 850 mWatt Class-3B RGRB color laser equipped with 4 powerful, temperature controlled lasers:
  - 2 x 150mW Red laser (650nm)
  - 1 x 50mW Green laser (532nm)
  - 1 x 500mW Blue laser (450nm)
- The 4 user modes make this laser very easy to use:
  - MUSIC CONTROL: 100% plug & play, just connect the laser to the mains to start an incredible, music controlled, laser show based on the internal patterns! Perfect for hiring companies!!!
  - **MASTER/SLAVE mode:** Several units can be used in completely synchronized music mode: amazing and very simple to use!
  - **AUTOMATIC mode:** all internal programs will be shown automatically, no music needed. Depending your needs you can choose a fast or soft show.
  - **DMX mode:** two options possible:
    - 2 channel for extremely easy setup and use!
    - 10 channels to take full control of all internal programs!
- IR remote included.
- LED-display for easy navigation in the setup menu.
- Perfect for use in clubs, discotheques, mobile DJ's and many more
- **SAFETY FIRST!** Class-3B lasers (more than 500mW output) can damage the human eye very badly so never buy such high power laser without checking if it passed the severe laser safety tests! This laser complies to the European EN 60825-1:2014 for Laser Safety! It is equipped with extra safety measures like:
  - **Interlock connection with mechanical shutter**: press the safety switch to shut down the output.
  - **Key switch:** only authorized and well trained operators are allowed to use the laser.