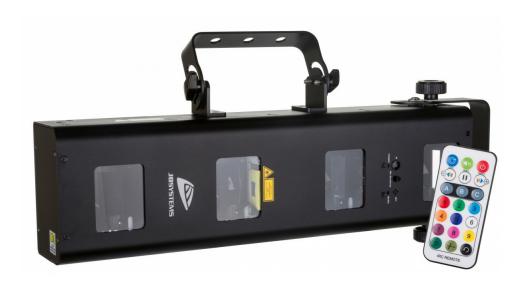

#### DESCRIPTION

A superb 850 mWatt Class-3B RGRB color laser equipped with 4 powerful, temperature controlled lasers

### **FEATURES**

- A superb 850 mWatt Class-3B RGRB color laser equipped with 4 powerful, temperature controlled lasers:
  - 2 x 150mW Red laser (650nm)
  - 1 x 50mW Green laser (532nm)
  - 1 x 500mW Blue laser (450nm)
- The 4 user modes make this laser very easy to use:
  - MUSIC CONTROL: 100% plug & play, just connect the laser to the mains to start an incredible, music controlled, laser show based on the internal patterns! Perfect for hiring companies!!!
  - **MASTER/SLAVE mode:** Several units can be used in completely synchronized music mode: amazing and very simple to use!
  - **AUTOMATIC mode:** all internal programs will be shown automatically, no music needed. Depending your needs you can choose a fast or soft show.
  - **DMX mode:** two options possible:
    - 2 channel for extremely easy setup and use!
    - 10 channels to take full control of all internal programs!
- IR remote included.
- LED-display for easy navigation in the setup menu.
- Perfect for use in clubs, discotheques, mobile DJ's and many more
- **SAFETY FIRST!** Class-3B lasers (more than 500mW output) can damage the human eye very badly so never buy such high power laser without checking if it passed the severe laser safety tests! This laser complies to the European EN 60825-1:2014 for Laser Safety! It is equipped with extra safety measures like:
  - **Interlock connection with mechanical shutter**: press the safety switch to shut down the output.
  - **Key switch:** only authorized and well trained operators are allowed to use the laser.