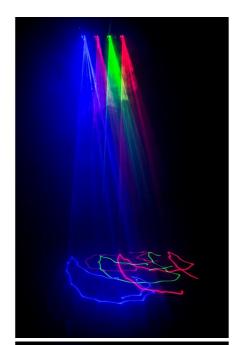

### **FEATURES**

- A superb 850 mWatt Class-3B RGRB color laser equipped with 4 powerful, temperature controlled lasers:
  - 2 x 150mW Red laser (650nm)
  - 1 x 50mW Green laser (532nm)
  - 1 x 500mW Blue laser (450nm)
- The 4 user modes make this laser very easy to use:
  - MUSIC CONTROL: 100% plug & play, just connect the laser to the mains to start an incredible, music controlled, laser show based on the internal patterns! Perfect for hiring companies!!!
  - **MASTER/SLAVE mode:** Several units can be used in completely synchronized music mode: amazing and very simple to use!
  - **AUTOMATIC mode:** all internal programs will be shown automatically, no music needed. Depending your needs you can choose a fast or soft show.
  - **DMX mode:** two options possible:
    - 2 channel for extremely easy setup and use!
    - 10 channels to take full control of all internal programs!
- IR remote included.
- LED-display for easy navigation in the setup menu.
- Perfect for use in clubs, discotheques, mobile DJ's and many more
- **SAFETY FIRST!** Class-3B lasers (more than 500mW output) can damage the human eye very badly so never buy such high power laser without checking if it passed the severe laser safety tests! This laser complies to the European EN 60825-1:2014 for Laser Safety! It is equipped with extra safety measures like:
  - **Interlock connection with mechanical shutter**: press the safety switch to shut down the output.
  - **Key switch:** only authorized and well trained operators are allowed to use the laser.