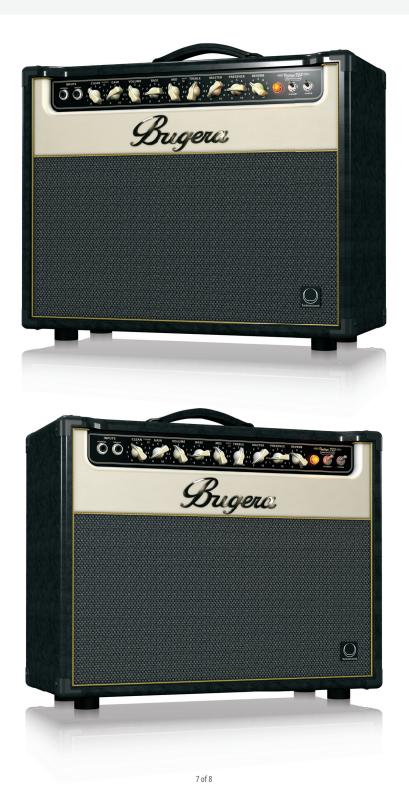

# V22 INFINIUM

22-Watt Vintage 2-Channel Tube Combo with INFINIUM Tube Life Multiplier, Original TURBOSOUND Speaker and Reverb