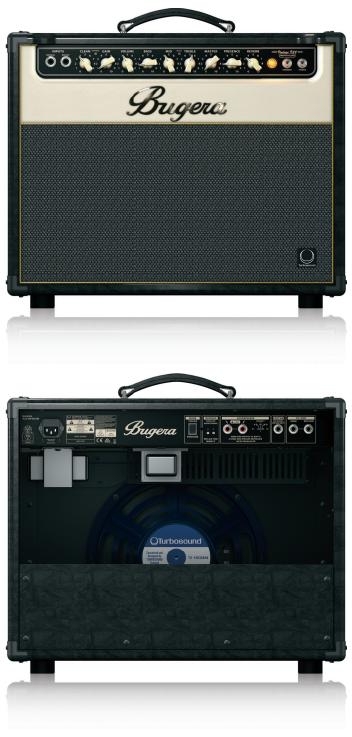

# V22 INFINIUM

22-Watt Vintage 2-Channel Tube Combo with INFINIUM Tube Life Multiplier, Original TURBOSOUND Speaker and Reverb

- Hand-built 22-Watt guitar combo driven by 2 x EL84 Tubes
- Revolutionary INFINIUM Tube Life Multiplier technology:
  - Extends the life of your amplifier's expensive power tubes up to 20 times
  - Provides incredible reliability and consistent tone over the complete lifespan of your tubes
  - No need for expensive matched tube sets
  - Allows you to mix and match any combination of compatible tubes types and brands
  - Monitors performance of each power tube continuously and displays defective tubes to allow for easy and individual replacement
- Way cool vintage look and feel
- World-famous, British engineered 12" TURBOSOUND speaker
- Authentic 2-channel preamp design from the '60s featuring 3 x 12AX7 tubes—everything from purring blues to mind-blowing crunch
- Integrated high-definition reverb with dedicated Reverb control
- Vintage Equalizer section with dedicated Bass, Mid, Treble and Presence con
- Normal and Bright inputs for ultimate sound character to perfectly match your guitar

## V22 INFINIUM

22-Watt Vintage 2-Channel Tube Combo with INFINIUM Tube Life Multiplier, Original TURBOSOUND Speaker and Reverb

- Multi-gain stage Lead channel with Gain, Volume and Master controls
- Amazing Mode switch to select between Triode or Pentode operation
- Heavy-duty footswitch for Channel and Reverb function included
- Impedance connectors (4, 8 and 16 Ohms) to match virtually any external speaker cabinet
- 3-Year Warranty Program\*
- Designed and engineered by BUGERA Germany

# V22 INFINIUM

22-Watt Vintage 2-Channel Tube Combo with INFINIUM Tube Life Multiplier, Original TURBOSOUND Speaker and Reverb

INFINIUM Series amps take all the guesswork out of tube replacement by illuminating an LED next to a tube that is reaching the end of its usable lifespan. And thanks to INFINIUM's Auto-Bias design, you simply replace the indicated tube – without a trip to the repair shop, saving you even more money.