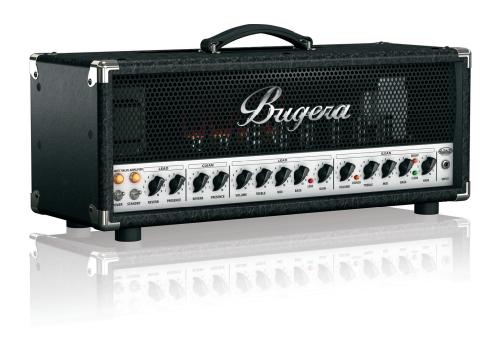

Ultimate Rock Tone 120-Watt 2-Channel Tube Amplifier Head with Reverb and INFINIUM Tube Life Multiplier

- Hand-built and hand-wired 120-Watt Class A/B amplifier driven by 4 x 6L6 tubes (now fully compatible with EL34 and 5881, etc.)
- 2-channel preamp design (Clean/ Crunch, Lead) featuring 6 x 12AX7 tubes for thick and screaming hi-gain
- Revolutionary INFINIUM Tube Life Multiplier technology:
  - Extends the life of your amplifier's expensive power tubes up to 20 times.
  - Provides incredible reliability and consistent tone over the complete lifespan of your tubes
  - No need for expensive matched tube sets
  - Allows you to mix and match any combination of compatible tube types and brands
  - Monitors performance of each power tube continuously and displays defective tubes to allow for easy and individual replacement
- Integrated high-class reverb with dedicated Reverb control for each channel

midrange character. The 6262 INFINIUM's 2-channel, 6 x 12AX7 preamp design (Clean/Crunch, Lead) gives you everything from a smooth, clean tone to all-out metal mayhem.

The gain structure and tonal character of the 6262 INFINIUM is built using the same fundamentals as the 6260 INFINIUM, but provides much more midrange content, making it perfect for 80's-style rock and metal. You also get fully independent control of EQ, Presence and Reverb on both of the 6262 INFINIUM's channels. Put it all together, and you've got one monster guitar amp on your hands – the 6262 INFINIUM!

#### **Ultimate Tone Mastery**

A lot of amp manufacturers call their Treble/Mid/Bass knobs "tone" controls; we call ours EQ, because we spent a lot of time making sure they each have a unique character. Treble really screams; Mid puts you about six rows into the audience; Low can add more growl than an angry Kodiak bear. The Presence control is tailored to smooth out your tone – or add enough bite to cut through any cymbal! It can breathe new life into darker sounding instruments.

### **High-Definition Reverb**

Adding to its impressive list of tone-shaping options, the 6262 INFINIUM's high-definition Reverb puts the perfect finishing touch on your signature sound. Adjustable via the dedicated control on the front panel, you can finally achieve any sound you desire – from a subtle touch, to the cavernous, natural-sounding reverberation of a large arena.