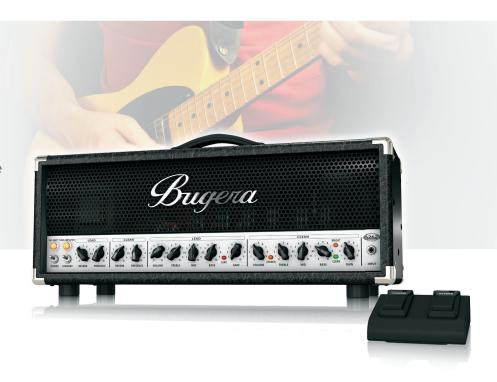

Ultimate Rock Tone 120-Watt 2-Channel Tube Amplifier Head with Reverb and INFINIUM Tube Life Multiplier

- Hand-built and hand-wired 120-Watt Class A/B amplifier driven by 4 x 6L6 tubes (now fully compatible with EL34 and 5881, etc.)
- 2-channel preamp design (Clean/ Crunch, Lead) featuring 6 x 12AX7 tubes for thick and screaming hi-gain
- Revolutionary INFINIUM Tube Life Multiplier technology:
  - Extends the life of your amplifier's expensive power tubes up to 20 times.
  - Provides incredible reliability and consistent tone over the complete lifespan of your tubes
  - No need for expensive matched tube sets
  - Allows you to mix and match any combination of compatible tube types and brands
  - Monitors performance of each power tube continuously and displays defective tubes to allow for easy and individual replacement
- Integrated high-class reverb with dedicated Reverb control for each channel

Ultimate Rock Tone 120-Watt 2-Channel Tube Amplifier Head with Reverb and INFINIUM Tube Life Multiplier

- Independent Equalizer sections for each channel with dedicated Bass, Mid and Treble controls
- Classic Presence control per channel for efficient midrange sound shaping
- Heavy-duty footswitch for Channel selection and FX Loop function included
- Impedance switch (4, 8 and 16 Ohms) to match virtually any speaker cabinet
- High-quality components and exceptionally rugged construction ensure long life
- 3-Year Warranty Program\*
- Conceived and designed by BUGERA Germany

#### Made to Last

Long life and impressive durability are ensured, thanks to the high-quality components and exceptionally-rugged construction found throughout. Designed and engineered by BUGERA Germany, the hand-built, 120-Watt 6262 INFINIUM guitar amp head comes loaded with a whopping six 12AX7 preamp and four 6L6 power tubes; 2 independent channels; high-definition Reverb; a dual-function, heavy-duty footswitch – and a plethora of awesome signal-shaping options. And thanks to our INFINIUM Tube Life Multiplier technology, you can experiment with a wide range of output tubes to create your own signature sound – in fact, you are free to mix and match them to your heart's content, thanks to the 6262 INFINIUM's auto-biasing feature.