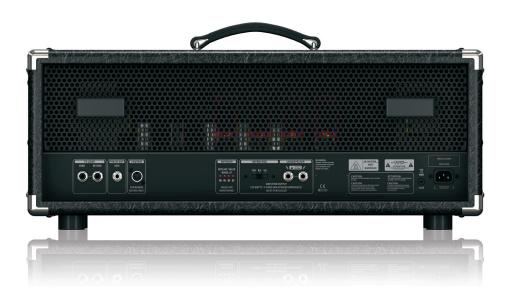

Ultimate Rock Tone 120-Watt 2-Channel Tube Amplifier Head with Reverb and INFINIUM Tube Life Multiplier

- Independent Equalizer sections for each channel with dedicated Bass, Mid and Treble controls
- Classic Presence control per channel for efficient midrange sound shaping
- Heavy-duty footswitch for Channel selection and FX Loop function included
- Impedance switch (4, 8 and 16 Ohms) to match virtually any speaker cabinet
- High-quality components and exceptionally rugged construction ensure long life
- 3-Year Warranty Program\*
- Conceived and designed by BUGERA Germany

### **Expandable**

The convenient output impedance selector allows you to match any external 4, 8 or 16-Ohm speaker setup, while the integrated FX Loop and Preamp Out connections give you an amazing amount of versatility – and unparalleled functionality.

Europe MUSIC Group Services UK Tel: +44 156 273 2290 Email: CARE@music-group.com

USA/Canada MUSIC Group Services NV Inc. Tel: +1702 800 8290 Email: CARE@music-group.com Japan MUSIC Group Services JP K.K. Tel.: +813 6231 0454 Email: CARE@music-group.com