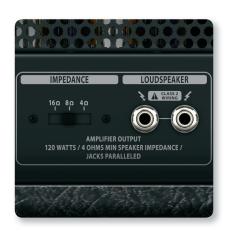

### **Expandable**

The convenient output impedance selector allows you to match any external 4, 8 or 16-Ohm speaker setup, while the integrated FX Loop and Preamp Out connections give you an amazing amount of versatility – and unparalleled functionality.