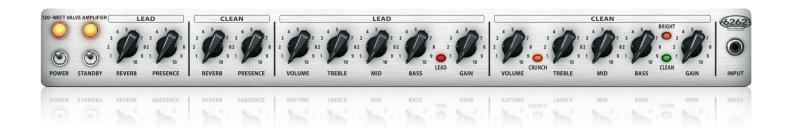

#### **Ultimate Tone Mastery**

A lot of amp manufacturers call their Treble/Mid/Bass knobs "tone" controls; we call ours EQ, because we spent a lot of time making sure they each have a unique character. Treble really screams; Mid puts you about six rows into the audience; Low can add more growl than an angry Kodiak bear. The Presence control is tailored to smooth out your tone – or add enough bite to cut through any cymbal! It can breathe new life into darker sounding instruments.

### **High-Definition Reverb**

Adding to its impressive list of tone-shaping options, the 6262 INFINIUM's high-definition Reverb puts the perfect finishing touch on your signature sound. Adjustable via the dedicated control on the front panel, you can finally achieve any sound you desire – from a subtle touch, to the cavernous, natural-sounding reverberation of a large arena.

Ultimate Rock Tone 120-Watt 2-Channel Tube Amplifier Head with Reverb and INFINIUM Tube Life Multiplier

- Independent Equalizer sections for each channel with dedicated Bass, Mid and Treble controls
- Classic Presence control per channel for efficient midrange sound shaping
- Heavy-duty footswitch for Channel selection and FX Loop function included
- Impedance switch (4, 8 and 16 Ohms) to match virtually any speaker cabinet
- High-quality components and exceptionally rugged construction ensure long life
- 3-Year Warranty Program\*
- Conceived and designed by BUGERA Germany