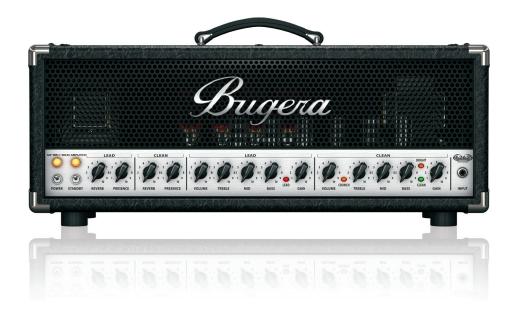

Ultimate Rock Tone 120-Watt 2-Channel Tube Amplifier Head with Reverb and INFINIUM Tube Life Multiplier

- Hand-built and hand-wired 120-Watt Class A/B amplifier driven by 4 x 6L6 tubes (now fully compatible with EL34 and 5881, etc.)
- 2-channel preamp design (Clean/ Crunch, Lead) featuring 6 x 12AX7 tubes for thick and screaming hi-gain
- Revolutionary INFINIUM Tube Life Multiplier technology:
  - Extends the life of your amplifier's expensive power tubes up to 20 times.
  - Provides incredible reliability and consistent tone over the complete lifespan of your tubes
  - No need for expensive matched tube sets
  - Allows you to mix and match any combination of compatible tube types and brands
  - Monitors performance of each power tube continuously and displays defective tubes to allow for easy and individual replacement
- Integrated high-class reverb with dedicated Reverb control for each channel

Ultimate Rock Tone 120-Watt 2-Channel Tube Amplifier Head with Reverb and INFINIUM Tube Life Multiplier

- Independent Equalizer sections for each channel with dedicated Bass, Mid and Treble controls
- Classic Presence control per channel for efficient midrange sound shaping
- Heavy-duty footswitch for Channel selection and FX Loop function included
- Impedance switch (4, 8 and 16 Ohms) to match virtually any speaker cabinet
- High-quality components and exceptionally rugged construction ensure long life
- 3-Year Warranty Program\*
- Conceived and designed by BUGERA Germany

#### Made to Last

Long life and impressive durability are ensured, thanks to the high-quality components and exceptionally-rugged construction found throughout. Designed and engineered by BUGERA Germany, the hand-built, 120-Watt 6262 INFINIUM guitar amp head comes loaded with a whopping six 12AX7 preamp and four 6L6 power tubes; 2 independent channels; high-definition Reverb; a dual-function, heavy-duty footswitch – and a plethora of awesome signal-shaping options. And thanks to our INFINIUM Tube Life Multiplier technology, you can experiment with a wide range of output tubes to create your own signature sound – in fact, you are free to mix and match them to your heart's content, thanks to the 6262 INFINIUM's auto-biasing feature.