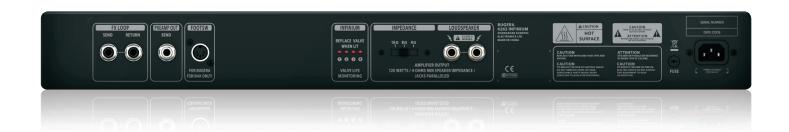

Ultimate Rock Tone 120-Watt 2-Channel Tube Amplifier Head with Reverb and INFINIUM Tube Life Multiplier

- Independent Equalizer sections for each channel with dedicated Bass, Mid and Treble controls
- Classic Presence control per channel for efficient midrange sound shaping
- Heavy-duty footswitch for Channel selection and FX Loop function included
- Impedance switch (4, 8 and 16 Ohms) to match virtually any speaker cabinet
- High-quality components and exceptionally rugged construction ensure long life
- 3-Year Warranty Program\*
- Conceived and designed by BUGERA Germany

### **Expandable**

The convenient output impedance selector allows you to match any external 4, 8 or 16-Ohm speaker setup, while the integrated FX Loop and Preamp Out connections give you an amazing amount of versatility – and unparalleled functionality.

#### **Footswitch Included**

You have all the tools you need, right out of the box! We include a heavy-duty footswitch for Channel and Reverb selection to give you easy and convenient control of your tone, right from your pedalboard – allowing you to focus on your performance.