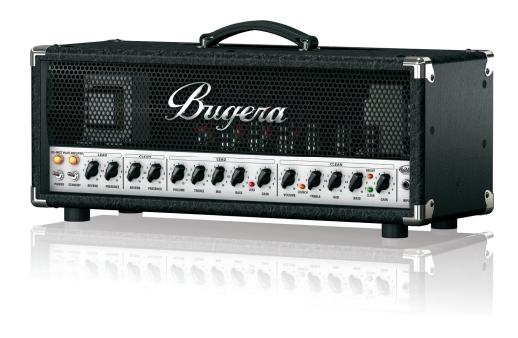

Ultimate Rock Tone 120-Watt 2-Channel Tube Amplifier Head with Reverb and INFINIUM Tube Life Multiplier

- Hand-built and hand-wired 120-Watt Class A/B amplifier driven by 4 x 6L6 tubes (now fully compatible with EL34 and 5881, etc.)
- 2-channel preamp design (Clean/ Crunch, Lead) featuring 6 x 12AX7 tubes for thick and screaming hi-gain
- Revolutionary INFINIUM Tube Life Multiplier technology:
  - Extends the life of your amplifier's expensive power tubes up to 20 times.
  - Provides incredible reliability and consistent tone over the complete lifespan of your tubes
  - No need for expensive matched tube sets
  - Allows you to mix and match any combination of compatible tube types and brands
  - Monitors performance of each power tube continuously and displays defective tubes to allow for easy and individual replacement
- Integrated high-class reverb with dedicated Reverb control for each channel

midrange character. The 6262 INFINIUM's 2-channel, 6 x 12AX7 preamp design (Clean/Crunch, Lead) gives you everything from a smooth, clean tone to all-out metal mayhem.

The gain structure and tonal character of the 6262 INFINIUM is built using the same fundamentals as the 6260 INFINIUM, but provides much more midrange content, making it perfect for 80's-style rock and metal. You also get fully independent control of EQ, Presence and Reverb on both of the 6262 INFINIUM's channels. Put it all together, and you've got one monster guitar amp on your hands – the 6262 INFINIUM!

#### **Ultimate Tone Mastery**

A lot of amp manufacturers call their Treble/Mid/Bass knobs "tone" controls; we call ours EQ, because we spent a lot of time making sure they each have a unique character. Treble really screams; Mid puts you about six rows into the audience; Low can add more growl than an angry Kodiak bear. The Presence control is tailored to smooth out your tone – or add enough bite to cut through any cymbal! It can breathe new life into darker sounding instruments.

### **High-Definition Reverb**

Adding to its impressive list of tone-shaping options, the 6262 INFINIUM's high-definition Reverb puts the perfect finishing touch on your signature sound. Adjustable via the dedicated control on the front panel, you can finally achieve any sound you desire – from a subtle touch, to the cavernous, natural-sounding reverberation of a large arena.