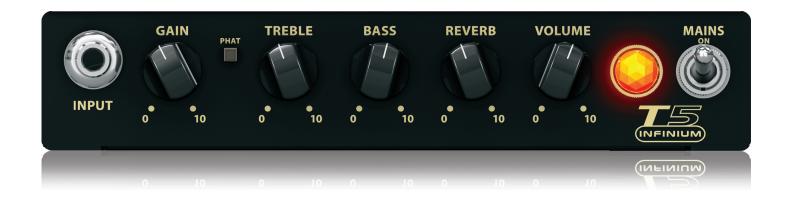

Sporting a gorgeous look and feel, the T5 serves up 5 beautiful, tube-soaked, Class-A Watts in all your favorite flavors

and features our revolutionary INFINIUM Tube Life Multiplier Technology – which not only controls your output tube's status, but can extend its lifespan by up to 20 times. A built-in 2-way Power Attenuator, allows you to achieve the ultimate sound at any volume, all the way down to 0.1 Watts – and the ultra easy-to-use vintage equalizer (Bass and Treble) will have you dialing up the tone of your dreams.

We topped it all off with a sweet-sounding, high-definition Reverb that lends an air of timelessness to your solo and rhythm parts, and a Phat switch to boost the sound character of your guitar playing even more. It all adds up to an all-tube amplifier with vintage styling and outrageous tone – the small but mighty T5 INFINIUM!

#### Classic All-Tube Design

The T5 INFINIUM features true Class-A technology with a 12AX7 front-end and an EL84 power stage. A masterful, hand-crafted all-tube amplifier, the T5 provides sweetly-balanced harmonics and natural tube compression, resulting in the warm distortion and break-up you've come to love from those vintage megaliths of yesteryear – only in a much more portable and attractive package. The hand-selected 12AX7 preamp tube in T5's classic'60s-era preamp provides everything from sweetly-purring blues to mind-blowing crunch. Often employed in British-style amplifiers, the EL84 output tube is known for its crisp and chiming tonal quality, when pushed to the max, and the T5 harnesses that power via the built-in power attenuator – for the ultimate guitar tone at any volume level.

#### **High-Definition Reverb**

Adding to its impressive list of tone-shaping options, the T5's high-definition Reverb puts the perfect finishing touch to your signature sound. Adjustable via the dedicated control on the front panel, you can finally achieve any sound you desire – from a subtle touch to the cavernous, natural-sounding reverberation of a large arena.

# Power Attenuator and Speaker Emulation - Your Best Tone at Any Volume

The convenient, built-in Power Attenuator allows you to operate the incredibly-tasty T5 at your choice of 5 Watts, 1 Watt, or even 0.1 of a Watt, so you get everything from sweet and sassy to maximum tube saturation at any volume level. This amazing feature alone makes the T5 INFINIUM worth its weight in gold!