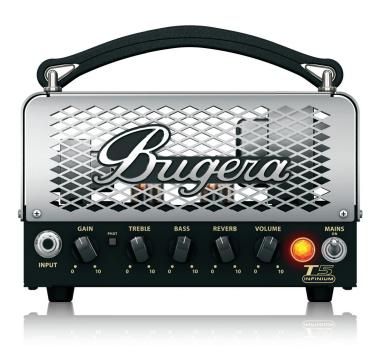

5-Watt Cage-Style Tube Amplifier Head with INFINIUM Tube Life Multiplier and Reverb

- Hand-built 5-Watt guitar head driven by 1 x 12AX7 and 1 x EL84 tubes
- Authentic preamp design everything from traditional clean/crunch to modern high-gain sounds
- Revolutionary INFINIUM Tube Life Multiplier technology:
  - Extends the life of your amplifier's expensive power tube up to 20 times
  - Provides incredible reliability and consistent tone over the complete lifespan of your tubes
  - Monitors performance of the power tube continuously and displays defective tube to allow for easy replacement
- Integrated high-definition reverb with dedicated Reverb control
- Vintage Equalizer section with dedicated Bass and Treble controls
- Phat switch to boost the sound character of your guitar playing
- Built-in 2-way Power Attenuator allows you to get ultimate sound at any volume
- Cage style metallic mirror finish and suitcase-type handle redolent of vintage taste
- 3-Year Warranty Program\*
- Designed and engineered by BUGERA Germany

Sporting a gorgeous look and feel, the T5 serves up 5 beautiful, tube-soaked, Class-A Watts in all your favorite flavors

and features our revolutionary INFINIUM Tube Life Multiplier Technology – which not only controls your output tube's status, but can extend its lifespan by up to 20 times. A built-in 2-way Power Attenuator, allows you to achieve the ultimate sound at any volume, all the way down to 0.1 Watts – and the ultra easy-to-use vintage equalizer (Bass and Treble) will have you dialing up the tone of your dreams.

#### Classic All-Tube Design

The T5 INFINIUM features true Class-A technology with a 12AX7 front-end and an EL84 power stage. A masterful, hand-crafted all-tube amplifier, the T5 provides sweetly-balanced harmonics and natural tube compression, resulting in the warm distortion and break-up you've come to love from those vintage megaliths of yesteryear – only in a much more portable and attractive package. The hand-selected 12AX7 preamp tube in T5's classic'60s-era preamp provides everything from sweetly-purring blues to mind-blowing crunch. Often employed in British-style amplifiers, the EL84 output tube is known for its crisp and chiming tonal quality, when pushed to the max, and the T5 harnesses that power via the built-in power attenuator – for the ultimate guitar tone at any volume level.

#### **High-Definition Reverb**

Adding to its impressive list of tone-shaping options, the T5's high-definition Reverb puts the perfect finishing touch to your signature sound. Adjustable via the dedicated control on the front panel, you can finally achieve any sound you desire – from a subtle touch to the cavernous, natural-sounding reverberation of a large arena.