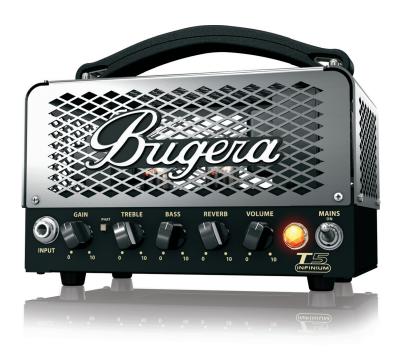

5-Watt Cage-Style Tube Amplifier Head with INFINIUM Tube Life Multiplier and Reverb

- Hand-built 5-Watt guitar head driven by 1 x 12AX7 and 1 x EL84 tubes
- Authentic preamp design everything from traditional clean/crunch to modern high-gain sounds
- Revolutionary INFINIUM Tube Life Multiplier technology:
  - Extends the life of your amplifier's expensive power tube up to 20 times
  - Provides incredible reliability and consistent tone over the complete lifespan of your tubes
  - Monitors performance of the power tube continuously and displays defective tube to allow for easy replacement
- Integrated high-definition reverb with dedicated Reverb control
- Vintage Equalizer section with dedicated Bass and Treble controls
- Phat switch to boost the sound character of your guitar playing
- Built-in 2-way Power Attenuator allows you to get ultimate sound at any volume
- Cage style metallic mirror finish and suitcase-type handle redolent of vintage taste
- 3-Year Warranty Program\*
- Designed and engineered by BUGERA Germany

Sporting a gorgeous look and feel, the T5 serves up 5 beautiful, tube-soaked, Class-A Watts in all your favorite flavors

and features our revolutionary INFINIUM Tube Life Multiplier Technology – which not only controls your output tube's status, but can extend its lifespan by up to 20 times. A built-in 2-way Power Attenuator, allows you to achieve the ultimate sound at any volume, all the way down to 0.1 Watts – and the ultra easy-to-use vintage equalizer (Bass and Treble) will have you dialing up the tone of your dreams.

#### Classic All-Tube Design

The T5 INFINIUM features true Class-A technology with a 12AX7 front-end and an EL84 power stage. A masterful, hand-crafted all-tube amplifier, the T5 provides sweetly-balanced harmonics and natural tube compression, resulting in the warm distortion and break-up you've come to love from those vintage megaliths of yesteryear – only in a much more portable and attractive package. The hand-selected 12AX7 preamp tube in T5's classic'60s-era preamp provides everything from sweetly-purring blues to mind-blowing crunch. Often employed in British-style amplifiers, the EL84 output tube is known for its crisp and chiming tonal quality, when pushed to the max, and the T5 harnesses that power via the built-in power attenuator – for the ultimate guitar tone at any volume level.

#### **High-Definition Reverb**

Adding to its impressive list of tone-shaping options, the T5's high-definition Reverb puts the perfect finishing touch to your signature sound. Adjustable via the dedicated control on the front panel, you can finally achieve any sound you desire – from a subtle touch to the cavernous, natural-sounding reverberation of a large arena.