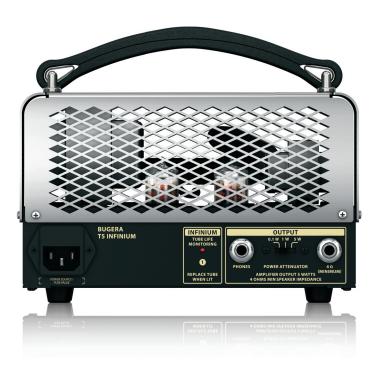

# Power Attenuator and Speaker Emulation - Your Best Tone at Any Volume

The convenient, built-in Power Attenuator allows you to operate the incredibly-tasty T5 at your choice of 5 Watts, 1 Watt, or even 0.1 of a Watt, so you get everything from sweet and sassy to maximum tube saturation at any volume level. This amazing feature alone makes the T5 INFINIUM worth its weight in gold!

INFINIUM Series amps take all the guesswork out of tube replacement by illuminating an LED next to a tube that is reaching the end of its usable lifespan. And thanks to INFINIUM's Auto-Bias design, you simply replace the indicated tube – without a trip to the repair shop, saving you even more money.