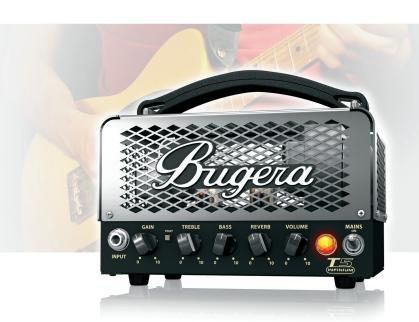

5-Watt Cage-Style Tube Amplifier Head with INFINIUM Tube Life Multiplier and Reverb

- Hand-built 5-Watt guitar head driven by 1 x 12AX7 and 1 x EL84 tubes
- Authentic preamp design everything from traditional clean/crunch to modern high-gain sounds
- Revolutionary INFINIUM Tube Life Multiplier technology:
  - Extends the life of your amplifier's expensive power tube up to 20 times
  - Provides incredible reliability and consistent tone over the complete lifespan of your tubes
  - Monitors performance of the power tube continuously and displays defective tube to allow for easy replacement
- Integrated high-definition reverb with dedicated Reverb control
- Vintage Equalizer section with dedicated Bass and Treble controls
- Phat switch to boost the sound character of your guitar playing
- Built-in 2-way Power Attenuator allows you to get ultimate sound at any volume
- Cage style metallic mirror finish and suitcase-type handle redolent of vintage taste
- 3-Year Warranty Program\*
- Designed and engineered by BUGERA Germany

Sporting a gorgeous look and feel, the T5 serves up 5 beautiful, tube-soaked, Class-A Watts in all your favorite flavors

and features our revolutionary INFINIUM Tube Life Multiplier Technology – which not only controls your output tube's status, but can extend its lifespan by up to 20 times. A built-in 2-way Power Attenuator, allows you to achieve the ultimate sound at any volume, all the way down to 0.1 Watts – and the ultra easy-to-use vintage equalizer (Bass and Treble) will have you dialing up the tone of your dreams.

#### Classic All-Tube Design

The T5 INFINIUM features true Class-A technology with a 12AX7 front-end and an EL84 power stage. A masterful, hand-crafted all-tube amplifier, the T5 provides sweetly-balanced harmonics and natural tube compression, resulting in the warm distortion and break-up you've come to love from those vintage megaliths of yesteryear – only in a much more portable and attractive package. The hand-selected 12AX7 preamp tube in T5's classic'60s-era preamp provides everything from sweetly-purring blues to mind-blowing crunch. Often employed in British-style amplifiers, the EL84 output tube is known for its crisp and chiming tonal quality, when pushed to the max, and the T5 harnesses that power via the built-in power attenuator – for the ultimate guitar tone at any volume level.

#### **High-Definition Reverb**

Adding to its impressive list of tone-shaping options, the T5's high-definition Reverb puts the perfect finishing touch to your signature sound. Adjustable via the dedicated control on the front panel, you can finally achieve any sound you desire – from a subtle touch to the cavernous, natural-sounding reverberation of a large arena.