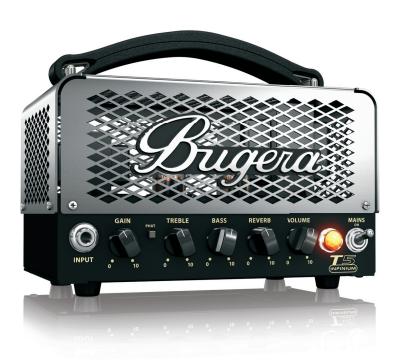

5-Watt Cage-Style Tube Amplifier Head with INFINIUM Tube Life Multiplier and Reverb

- Hand-built 5-Watt guitar head driven by 1 x 12AX7 and 1 x EL84 tubes
- Authentic preamp design everything from traditional clean/crunch to modern high-gain sounds
- Revolutionary INFINIUM Tube Life Multiplier technology:
  - Extends the life of your amplifier's expensive power tube up to 20 times
  - Provides incredible reliability and consistent tone over the complete lifespan of your tubes
  - Monitors performance of the power tube continuously and displays defective tube to allow for easy replacement
- Integrated high-definition reverb with dedicated Reverb control
- Vintage Equalizer section with dedicated Bass and Treble controls
- Phat switch to boost the sound character of your guitar playing
- Built-in 2-way Power Attenuator allows you to get ultimate sound at any volume
- Cage style metallic mirror finish and suitcase-type handle redolent of vintage taste
- 3-Year Warranty Program\*
- Designed and engineered by BUGERA Germany

The timeless design and sound of the all-tube amplifier has made its indelible mark on countless beloved tracks spanning the history of the electric guitar. With the ultimate pursuit of those wonderfully saturated and buttery vintage tones in mind, we proudly present the T5 amplifier.

Sporting a gorgeous look and feel, the T5 serves up 5 beautiful, tube-soaked, Class-A Watts in all your favorite flavors

and features our revolutionary INFINIUM Tube Life Multiplier Technology – which not only controls your output tube's status, but can extend its lifespan by up to 20 times. A built-in 2-way Power Attenuator, allows you to achieve the ultimate sound at any volume, all the way down to 0.1 Watts – and the ultra easy-to-use vintage equalizer (Bass and Treble) will have you dialing up the tone of your dreams.

We topped it all off with a sweet-sounding, high-definition Reverb that lends an air of timelessness to your solo and rhythm parts, and a Phat switch to boost the sound character of your guitar playing even more. It all adds up to an all-tube amplifier with vintage styling and outrageous tone – the small but mighty T5 INFINIUM!