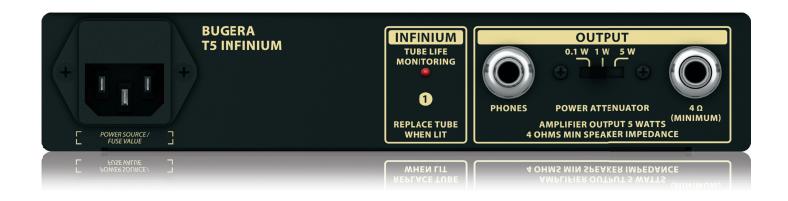

#### **INFINIUM Tube Life Multiplier Technology**

Years in the making, our INFINIUM Tube Life Multiplier Technology can extend the usable lifespan of your amplifier's expensive power tubes by up to 20 times, saving you huge money and ensuring the integrity of your tone. How? This revolutionary circuit automatically and continuously monitors the performance of each output tube, and dynamically drives it towards the target operating point, for an evenly distributed load.

INFINIUM also compensates for the eff ects of aging, automatically adjusting current levels to keep your tubes sounding as good as new – even when AC line voltages drop below nominal levels. Similar technology has been used for decades in all-wheel drive cars, where systems modulate the power going to each wheel to improve traction. Just consider INFINIUM Series amps "4-wheel drive" for your guitar.

INFINIUM Series amps take all the guesswork out of tube replacement by illuminating an LED next to a tube that is reaching the end of its usable lifespan. And thanks to INFINIUM's Auto-Bias design, you simply replace the indicated tube – without a trip to the repair shop, saving you even more money.

Available exclusively from BUGERA, INFINIUM Tube Life Multiplier Technology is a major breakthrough in amplifier design and manufacture, providing incredible reliability for your stage performance and more consistent sound over the lifespan of your tubes. Since they are always operating at optimal levels, your output tubes perform more predictably and last much longer, thanks to BUGERA's marvelous INFINIUM Technology, saving you some serious money!

# Power Attenuator and Speaker Emulation - Your Best Tone at Any Volume

The convenient, built-in Power Attenuator allows you to operate the incredibly-tasty T5 at your choice of 5 Watts, 1 Watt, or even 0.1 of a Watt, so you get everything from sweet and sassy to maximum tube saturation at any volume level. This amazing feature alone makes the T5 INFINIUM worth its weight in gold!