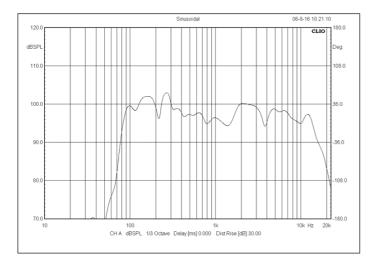

# Frequency Response & SPL Diagrams:

### Specification:

| Model              | CSK-815X                                             |
|--------------------|------------------------------------------------------|
| Description        | 8" Dual Cone Ceiling Speaker                         |
| Rated Power Output | 5W-10W-15W                                           |
| Line Input         | 100V or 70V                                          |
| Frequency Response | 50-18KHz                                             |
| SPL(@1W/m)         | 93dB                                                 |
| Speaker Unit       | 8" full range dual cone woofer                       |
| <b>Cutout Size</b> | 240mm                                                |
| Dimension          | 280(D)×100(H)mm                                      |
| Material           | ABS enclosure and metal grille in white              |
| Mounting Way       | Flush mount in-ceiling quick and secure installation |
| Weight             | 1.3kg                                                |