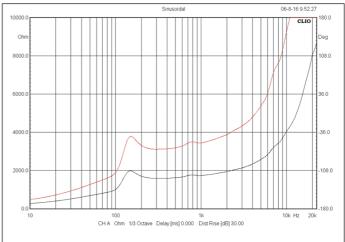

|
| Line Input         | 100V or 70V                                          |
| Frequency Response | 50-18KHz                                             |
| SPL(@1W/m)         | 93dB                                                 |
| Speaker Unit       | 8" full range dual cone woofer                       |
| <b>Cutout Size</b> | 240mm                                                |
| Dimension          | 280(D)×100(H)mm                                      |
| Material           | ABS enclosure and metal grille in white              |
| Mounting Way       | Flush mount in-ceiling quick and secure installation |
| Weight             | 1.3kg                                                |

# **Dimension & Mounting Guidance:**



# Frequency Response & SPL Diagrams: