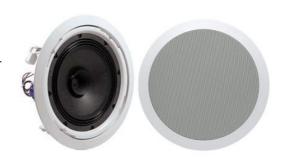

# 8" Dual Cone Ceiling Speaker (5W-10W-15W) CSK-815X

#### Feature:

- ✓ Commercial ceiling speaker with transformer
- $\checkmark$  Ideal for school, office, hotel and airport background music system
- ✓ Rated power output 5W-10W-15W at 100V
- √ 8" dual cone full range woofer
- ✓ Line input 100V or 70V
- ✓ ABS enclosure and metal grille in white
- ✓ Flush mount in-ceiling quick and secure installation

### Specification:

| Model              | CSK-815X                                             |
|--------------------|------------------------------------------------------|
| Description        | 8" Dual Cone Ceiling Speaker                         |
| Rated Power Output | 5W-10W-15W                                           |
| Line Input         | 100V or 70V                                          |
| Frequency Response | 50-18KHz                                             |
| SPL(@1W/m)         | 93dB                                                 |
| Speaker Unit       | 8" full range dual cone woofer                       |
| <b>Cutout Size</b> | 240mm                                                |
| Dimension          | 280(D)×100(H)mm                                      |
| Material           | ABS enclosure and metal grille in white              |
| Mounting Way       | Flush mount in-ceiling quick and secure installation |
| Weight             | 1.3kg                                                |