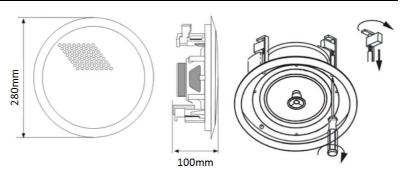

# **Dimension & Mounting Guidance:**

### Specification:

| Model              | CSK-815X                                             |
|--------------------|------------------------------------------------------|
| Description        | 8" Dual Cone Ceiling Speaker                         |
| Rated Power Output | 5W-10W-15W                                           |
| Line Input         | 100V or 70V                                          |
| Frequency Response | 50-18KHz                                             |
| SPL(@1W/m)         | 93dB                                                 |
| Speaker Unit       | 8" full range dual cone woofer                       |
| <b>Cutout Size</b> | 240mm                                                |
| Dimension          | 280(D)×100(H)mm                                      |
| Material           | ABS enclosure and metal grille in white              |
| Mounting Way       | Flush mount in-ceiling quick and secure installation |
| Weight             | 1.3kg                                                |