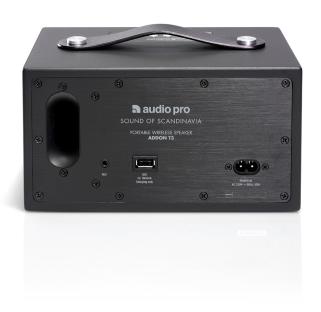

#### CONNECTIVITY

#### SPECIFICATIONS

Type: Powered portable stereo speaker, bass reflex Battery: Up to 30h (at 50% vol). 12h at 100% vol. Amplifier: Digital Class D amplifier, 25W Tweeter: 2 x ¾" textile dome tweeter Woofer: 1 x 3.5" long throw Frequency range: 60 – 20.000Hz Crossover frequency: 5.200Hz Dimensions HxWxD: 115 x 215 x 135 mm Inputs: Bluetooth V4.0 + Aux In 3.5mm stereo Outputs: USB DC OUT/max 5V 1000 Power consumption STB/ON: 0.38W/2.6W