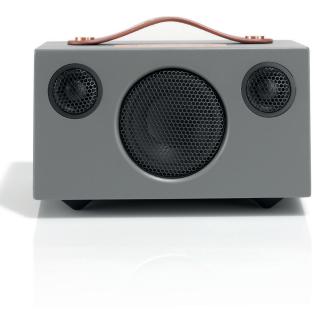

### **Genuine materials**

Built with solid aluminum, dense wood cabinet and a real leather handle.