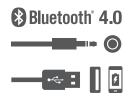

#### CONNECTIVITY

#### SPECIFICATIONS

Type: Powered portable stereo speaker, bass reflex Battery: Up to 30h (at 50% vol). 12h at 100% vol. Amplifier: Digital Class D amplifier, 25W Tweeter: 2 x ¾" textile dome tweeter Woofer: 1 x 3.5" long throw Frequency range: 60 – 20.000Hz Crossover frequency: 5.200Hz Dimensions HxWxD: 115 x 215 x 135 mm Inputs: Bluetooth V4.0 + Aux In 3.5mm stereo Outputs: USB DC OUT/max 5V 1000 Power consumption STB/ON: 0.38W/2.6W