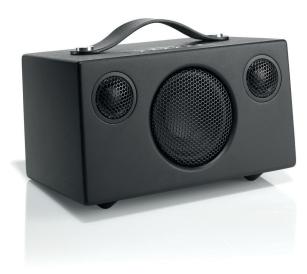

# ADDON T3 <sup>(+)</sup> Portable & wireless magic.

Bluetooth 4.0

AUDIO PRO ADDON T3+ Portable Wireless Bluetooth Speaker - HiFi Colours: Black, Grey

#### ADDON T3+

Our award winning model T3 has now been improved. We focused on enhancing the sonic character by finetuning DSP settings and optimizing the bass.

The Addon T3+ is a small wireless and portable speaker with a big heart. A clean and crisp sound with deep bass, combined with massive battery power. And you can charge your smartphone while on the go, the battery will last longer than your phone's. With simple operations, elegant design, incredible sound characteristics and maybe the best battery life on the market, it is the perfect portable speaker for your everyday life.

### **Genuine materials**

Built with solid aluminum, dense wood cabinet and a real leather handle.