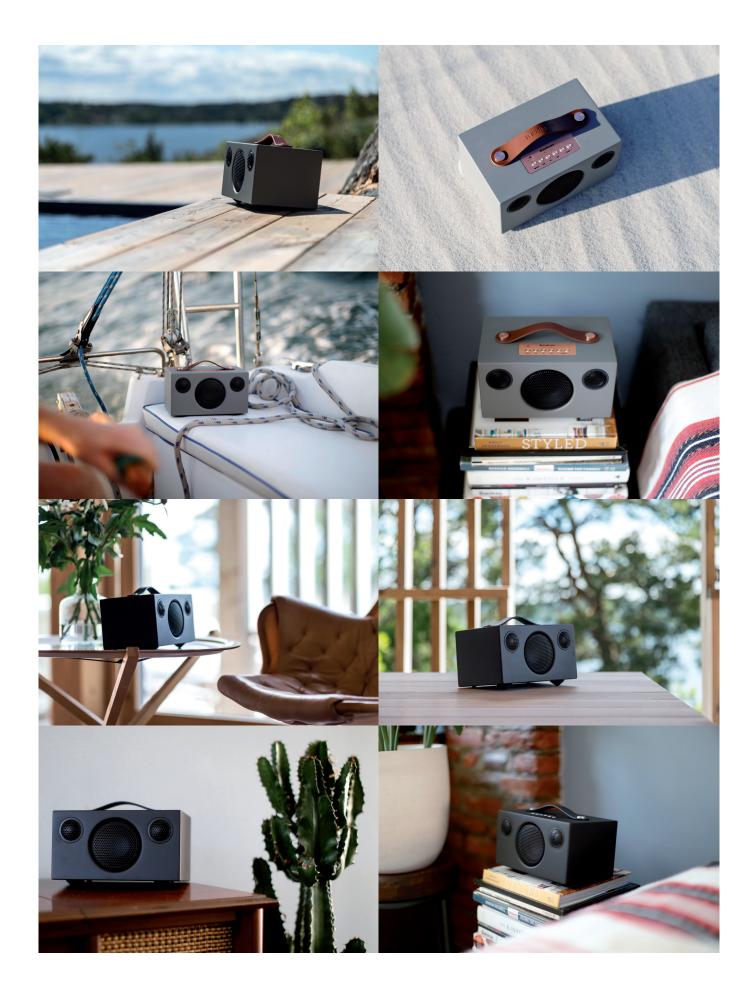

#### DESIGNED WITH YOU IN MIND

The Addon T3+ is dedicated to portable music. No gadgets, silly features or decorations. This is a no nonsense speaker with great sound in focus. Easy to use, easy to like.

### **Genuine materials**

Built with solid aluminum, dense wood cabinet and a real leather handle.