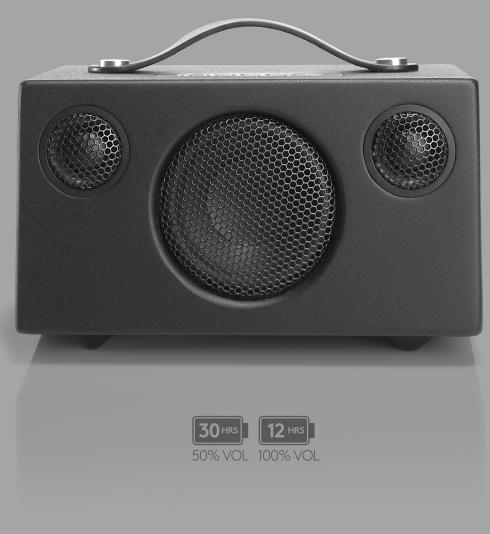

# TOP 3 FEATURES: Play longer and louder

Up to 30 hours at 50% volume and 12 hours at max volume, the battery will keep the music flowing.

#### SPECIFICATIONS

Type: Powered portable stereo speaker, bass reflex Battery: Up to 30h (at 50% vol). 12h at 100% vol. Amplifier: Digital Class D amplifier, 25W Tweeter: 2 x ¾" textile dome tweeter Woofer: 1 x 3.5" long throw Frequency range: 60 – 20.000Hz Crossover frequency: 5.200Hz Dimensions HxWxD: 115 x 215 x 135 mm Inputs: Bluetooth V4.0 + Aux In 3.5mm stereo Outputs: USB DC OUT/max 5V 1000 Power consumption STB/ON: 0.38W/2.6W