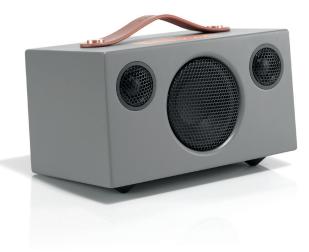

# ADDON T3 <sup>(+)</sup> Portable & wireless magic.

Bluetooth 4.0

AUDIO PRO ADDON T3+ Portable Wireless Bluetooth Speaker - HiFi Colours: Black, Grey

#### ADDON T3+

Our award winning model T3 has now been improved. We focused on enhancing the sonic character by finetuning DSP settings and optimizing the bass.

The Addon T3+ is a small wireless and portable speaker with a big heart. A clean and crisp sound with deep bass, combined with massive battery power. And you can charge your smartphone while on the go, the battery will last longer than your phone's. With simple operations, elegant design, incredible sound characteristics and maybe the best battery life on the market, it is the perfect portable speaker for your everyday life.

### **Genuine materials**

Built with solid aluminum, dense wood cabinet and a real leather handle.