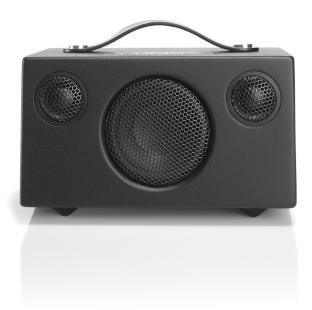

#### ADDON T3+

Our award winning model T3 has now been improved. We focused on enhancing the sonic character by finetuning DSP settings and optimizing the bass.

The Addon T3+ is a small wireless and portable speaker with a big heart. A clean and crisp sound with deep bass, combined with massive battery power. And you can charge your smartphone while on the go, the battery will last longer than your phone's. With simple operations, elegant design, incredible sound characteristics and maybe the best battery life on the market, it is the perfect portable speaker for your everyday life.

# ADDON T3+

Addon T3+ is the new and improved version of the award winning T3 model. Addon T3+ is a small speaker that sets a new

standard for portable audio. With simple operation, elegant design, incredible sound characteristics and maybe the best battery life on the market, it is the perfect portable speaker for your everyday life.