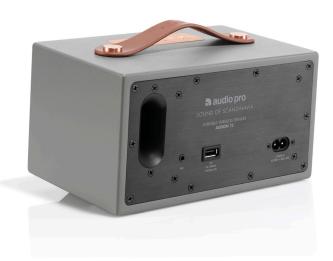

#### CONNECTIVITY

#### SPECIFICATIONS

Type: Powered portable stereo speaker, bass reflex Battery: Up to 30h (at 50% vol). 12h at 100% vol. Amplifier: Digital Class D amplifier, 25W Tweeter: 2 x ¾" textile dome tweeter Woofer: 1 x 3.5" long throw Frequency range: 60 – 20.000Hz Crossover frequency: 5.200Hz Dimensions HxWxD: 115 x 215 x 135 mm Inputs: Bluetooth V4.0 + Aux In 3.5mm stereo Outputs: USB DC OUT/max 5V 1000 Power consumption STB/ON: 0.38W/2.6W