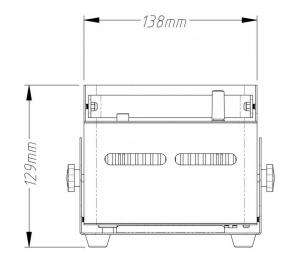

## TECHNICAL SPECIFICATIONS

**General : Application** DJ & Club, Stage & Rental

**General : Series** N

**General : Dimensions (cm)**  $16.5 \times 13.8 \times 12.9$ 

**General: Weight (kg)** 2.25

**General : Powerinput** AC 100 - 240V, 50/60Hz