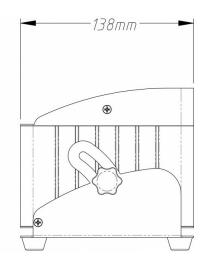

## TECHNICAL SPECIFICATIONS

**General : Application** DJ & Club, Stage & Rental

**General : Series** N

**General : Dimensions (cm)**  $16.5 \times 13.8 \times 12.9$ 

**General: Weight (kg)** 2.25

**General : Powerinput** AC 100 - 240V, 50/60Hz