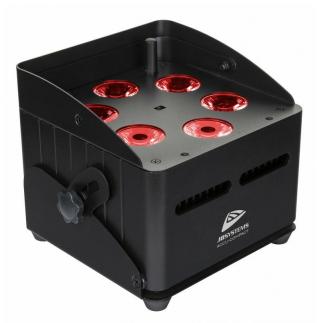

## DESCRIPTION

Budget friendly, battery operated LED projector with 6x10W RGBWA-LEDs

## **FEATURES**

- Battery operated LED-projector, based on 6pcs 10Watt RGBWA-LEDs to avoid unwanted color shadows.
- Beam angle = 25°
- Projection angle can be adjusted over 25° (vertical to horizontal).
- The perfect solution for many applications: parties, special events, mobile DI's, ...
- +/-4hrs use in fading mode on a fully charged battery or +/-10hrs in ECONOMY MODE (reduced light output).
- Each projector is equipped with a wireless transceiver module (transmitter and receiver) which is 100% compatible with the W-DMX G4-protocol from "Wireless Solution Sweden".
- Projector can still be used with empty battery: just connect it to the mains, using the battery charger!
- Very smooth RGBWA color changes.
- The battery charger charges the battery while the projector is working on mains power.
- The projector comes with a frost filter for a larger (40°) beam angle.
- Different working modes:
  - Standalone: custom colors selectable or automatic and beat synchronized color changes
  - Master/slave mode: wonderful preprogrammed, music synchronized lightshows
  - DMX-controlled : wireless. (5 modes : Ledc-4-5-9-10 channels)
  - Controlled by wireless IR remote control