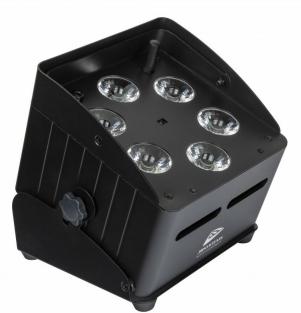

## DESCRIPTION

Budget friendly, battery operated LED projector with 6x10W RGBWA-LEDs

## **FEATURES**

- Battery operated LED-projector, based on 6pcs 10Watt RGBWA-LEDs to avoid unwanted color shadows.
- Beam angle = 25°
- Projection angle can be adjusted over 25° (vertical to horizontal).
- The perfect solution for many applications: parties, special events, mobile DI's, ...
- +/-4hrs use in fading mode on a fully charged battery or +/-10hrs in ECONOMY MODE (reduced light output).
- Each projector is equipped with a wireless transceiver module (transmitter and receiver) which is 100% compatible with the W-DMX G4-protocol from "Wireless Solution Sweden".
- Projector can still be used with empty battery: just connect it to the mains, using the battery charger!
- Very smooth RGBWA color changes.
- The battery charger charges the battery while the projector is working on mains power.
- The projector comes with a frost filter for a larger (40°) beam angle.
- Different working modes:
  - Standalone: custom colors selectable or automatic and beat synchronized color changes
  - Master/slave mode: wonderful preprogrammed, music synchronized lightshows
  - DMX-controlled : wireless. (5 modes : Ledc-4-5-9-10 channels)
  - Controlled by wireless IR remote control