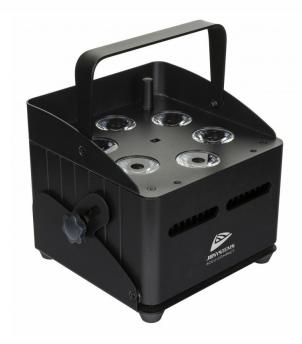

## DESCRIPTION

Budget friendly, battery operated LED projector with 6x10W RGBWA-LEDs

## **FEATURES**

- Battery operated LED-projector, based on 6pcs 10Watt RGBWA-LEDs to avoid unwanted color shadows.
- Beam angle = 25°
- Projection angle can be adjusted over 25° (vertical to horizontal).
- The perfect solution for many applications: parties, special events, mobile DI's, ...
- +/-4hrs use in fading mode on a fully charged battery or +/-10hrs in ECONOMY MODE (reduced light output).
- Each projector is equipped with a wireless transceiver module (transmitter and receiver) which is 100% compatible with the W-DMX G4-protocol from "Wireless Solution Sweden".
- Projector can still be used with empty battery: just connect it to the mains, using the battery charger!
- Very smooth RGBWA color changes.
- The battery charger charges the battery while the projector is working on mains power.
- The projector comes with a frost filter for a larger (40°) beam angle.
- Different working modes:
  - Standalone: custom colors selectable or automatic and beat synchronized color changes
  - Master/slave mode: wonderful preprogrammed, music synchronized lightshows
  - DMX-controlled : wireless. (5 modes : Ledc-4-5-9-10 channels)
  - Controlled by wireless IR remote control