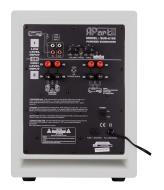

It completes your sound reproduction with an impressive and clear deep bass. The subwoofer has a Line input and a High-level input.

At the back panel, the subwoofer is equipped with an adjustable X-over between 40-160 Hz, a volume control and a phase switch. The subwoofer is activated via the build in auto-power-on/off energy saving function. A "clip" indicator warns when maximum power is reached.