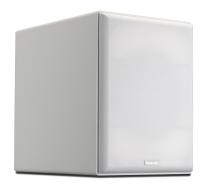

## **SUBA165-W**

## Compact active 8" subwoofer, white

The SUBA165 is a compact active 8" subwoofer that gives you an amazing performance remarkable for its small size. It is the ideal solution (especially with the MASK or OVO loudspeakers) for that little extra bass in your meeting room, restaurant, showroom, board room or surround system in your living room.

The cabinet of SUBA165 is made of wood and has an 8" HD woofer.