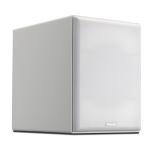

## **SUBA165-W**

## Compact active 8" subwoofer, white

The SUBA165 is a compact active 8" subwoofer that gives you an amazing performance remarkable for its small size. It is the ideal solution (especially with the MASK or OVO loudspeakers) for that little extra bass in your meeting room, restaurant, showroom, board room or surround system in your living room.

The cabinet of SUBA165 is made of wood and has an 8" HD woofer.