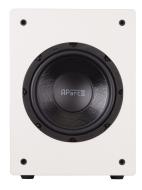

|------------------------------|--------------|--------------------------|----------|
| depth in mm                  | 405          | loudspeaker system       | single   |
| woofer size in inch          | 8            | woofer cone material     | paper    |
| colour                       | black /white | impedance in ohms        | 4        |
| low impedance power in watts | 140          | SPL 1W/1m in dB          | 89       |
| max SPL 1m in dB             | 109          | frequency response in Hz | 30 - 180 |
| main construction material   | mdf wood     | grille main material     | cloth    |
| IP rating                    | 20           | applicable low impedance | Yes      |
| applicable in 100V           | No           | active                   | Yes      |



## MORE PICTURES