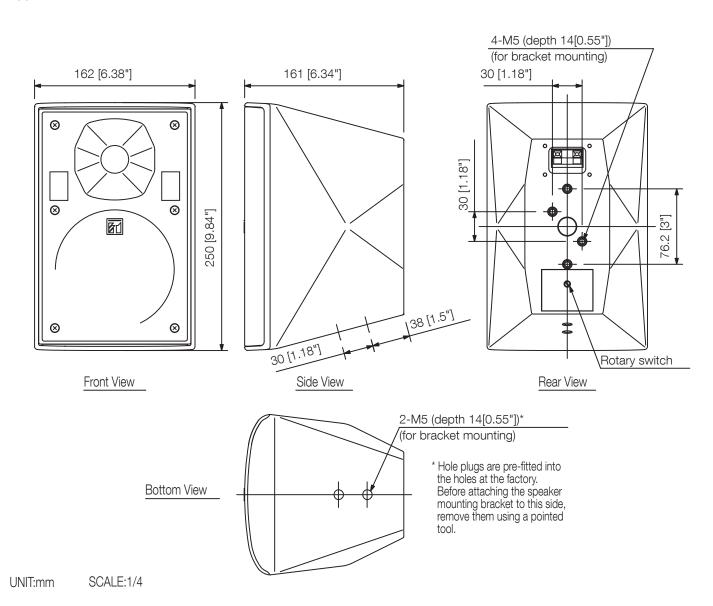

## Specifications

| Dimensions (W x H x D) | 162 x 250 x 161 mm                              |
|------------------------|-------------------------------------------------|
| Dimensions (ø x D)     | x 161 mm                                        |
| Finish                 | HIPS resin, off-white (RAL 9010 or equivalent), |