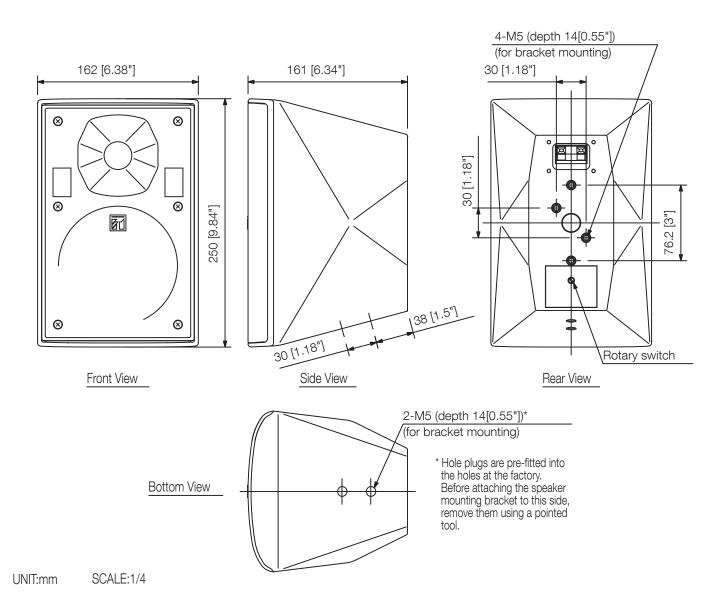

## Specifications

| Dimensions (W x H x D) | 162 x 250 x 161 mm                          |
|------------------------|---------------------------------------------|
| Dimensions (ø x D)     | x 161 mm                                    |
| Finish                 | HIPS resin, black (RAL 9011 or equivalent), |