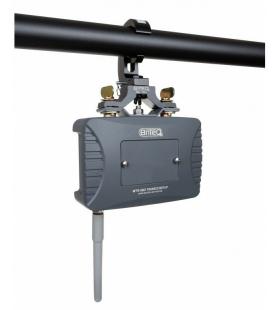

**General: Energy Label** No **General: Color** grey **General**: Display No

**General: Fixation** optional omega bracket, M10

**General: RU** Νo **General: IP rating** outdoor **Control: programmable** No **Control: upgradable software** No