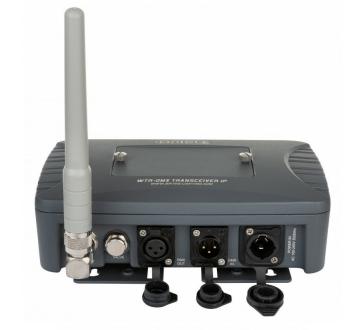

3 pin XLR, Lockable IP65 Power **Connections: input** Connector (Neutrik PowerCon®

TRUE1 compatible)

3 pin XLR

5420025650274

**Connections: output Brand** BRITEQ **EA NCode** 

YOUR DEALER

www.briteq-lighting.com | https://www.facebook.com/Briteq