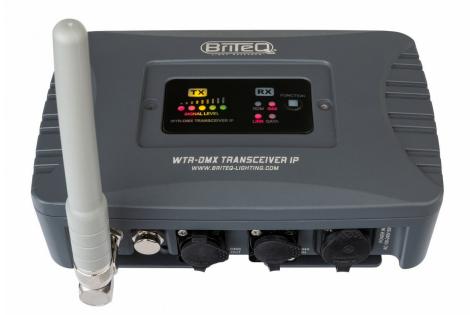

## DESCRIPTION

Professional 2.4GHz Wireless DMX transmitter / receiver for outdoor use, up to 150m

## **FEATURES**

- The perfect solution when wireless DMX with maximum reliability is needed!
- One-button setup for ease of use.
- 5dB antenna for better signal reception/transmitting!
- Up to 150m of working distance!
- 2.4GHz band for worldwide license free use!
- Die-cast aluminum weatherproof housing for outdoor use.
- Robust construction: perfect for rental companies.
- RDM compatible.
- 3pin XLR in/out.
- Lockable IP65 Power connector 10A (Neutrik Powercon® TRUE1 compatible)
- FHSS (1800 hops/s) for stable connection.
- DMA transfer : virtually NO delay in DMX!
- R&TTE / RED certified!

3 pin XLR, Lockable IP65 Power **Connections: input** Connector (Neutrik PowerCon®

TRUE1 compatible)

3 pin XLR

5420025650274

**Connections: output Brand** BRITEQ **EA NCode** 

YOUR DEALER

www.briteq-lighting.com | https://www.facebook.com/Briteq