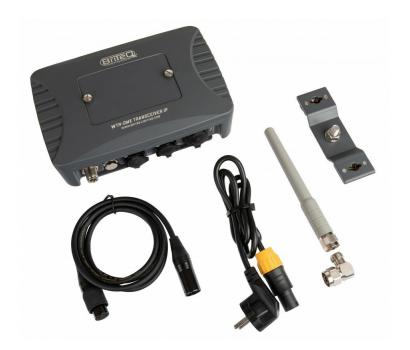

## DESCRIPTION

Professional 2.4GHz Wireless DMX transmitter / receiver for outdoor use, up to 150m

## **FEATURES**

- The perfect solution when wireless DMX with maximum reliability is needed!
- One-button setup for ease of use.
- 5dB antenna for better signal reception/transmitting!
- Up to 150m of working distance!
- 2.4GHz band for worldwide license free use!
- Die-cast aluminum weatherproof housing for outdoor use.
- Robust construction: perfect for rental companies.
- RDM compatible.
- 3pin XLR in/out.
- Lockable IP65 Power connector 10A (Neutrik Powercon® TRUE1 compatible)
- FHSS (1800 hops/s) for stable connection.
- DMA transfer : virtually NO delay in DMX!
- R&TTE / RED certified!

3 pin XLR, Lockable IP65 Power **Connections: input** Connector (Neutrik PowerCon®

TRUE1 compatible)

3 pin XLR

5420025650274

**Connections: output Brand** BRITEQ **EA NCode** 

YOUR DEALER

www.briteq-lighting.com | https://www.facebook.com/Briteq