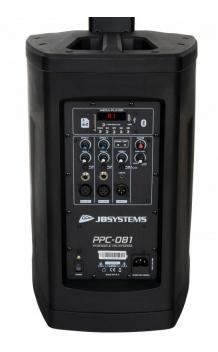

### DESCRIPTION

Compact portable column speaker system with internal media player +  $\mathsf{Bluetooth}{}^{\textcircled{}}$ 

#### FEATURES

- Compact portable column speaker system with internal media player + Bluetooth  $\ensuremath{\$}$
- 8" woofer with a surprisingly deep bass sound and separate bass level control.
- 2 Extra microphone inputs with individual level control + build-in sound effect control.
- Both microphone inputs can also be used as mono Line inputs.
- Stereo mini jack input to connect an external player.
- The media player accepts both USB-sticks and SD-HC memory cards up to 32GB.
- Plays MP3, WAV, WMA, APE and FLAC files.
- Modulable column speaker for 3 different heights.
- No more speaker stand needed !
- Balanced line output to connect extra speakers.
- Bluetooth TWS function for wireless stereo when 2 speakers are used.
- Transport bag sets are optionally available.