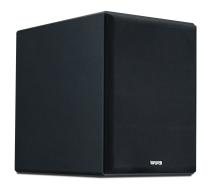

## Compact active 8" subwoofer, black

The SUBA165 is a compact active 8" subwoofer that gives you an amazing performance remarkable for its small size. It is the ideal solution (especially with the MASK or OVO loudspeakers) for that little extra bass in your meeting room, restaurant, showroom, board room or surround system in your living room.

The cabinet of SUBA165 is made of wood and has an 8" HD woofer.