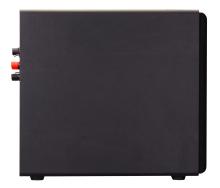

It completes your sound reproduction with an impressive and clear deep bass. The subwoofer has a Line input and a High-level input.

At the back panel, the subwoofer is equipped with an adjustable X-over between 40-160 Hz, a volume control and a phase switch. The subwoofer is activated via the build in auto-power-on/off energy saving function. A "clip" indicator warns when maximum power is reached.