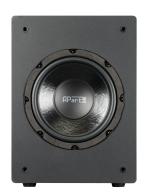

## Compact active 8" subwoofer, black

The SUBA165 is a compact active 8" subwoofer that gives you an amazing performance remarkable for its small size. It is the ideal solution (especially with the MASK or OVO loudspeakers) for that little extra bass in your meeting room, restaurant, showroom, board room or surround system in your living room.

The cabinet of SUBA165 is made of wood and has an 8" HD woofer.