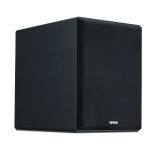

## Compact active 8" subwoofer, black

The SUBA165 is a compact active 8" subwoofer that gives you an amazing performance remarkable for its small size. It is the ideal solution (especially with the MASK or OVO loudspeakers) for that little extra bass in your meeting room, restaurant, showroom, board room or surround system in your living room.

The cabinet of SUBA165 is made of wood and has an 8" HD woofer.