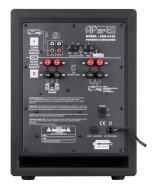

It completes your sound reproduction with an impressive and clear deep bass. The subwoofer has a Line input and a High-level input.

At the back panel, the subwoofer is equipped with an adjustable X-over between 40-160 Hz, a volume control and a phase switch. The subwoofer is activated via the build in auto-power-on/off energy saving function. A "clip" indicator warns when maximum power is reached.