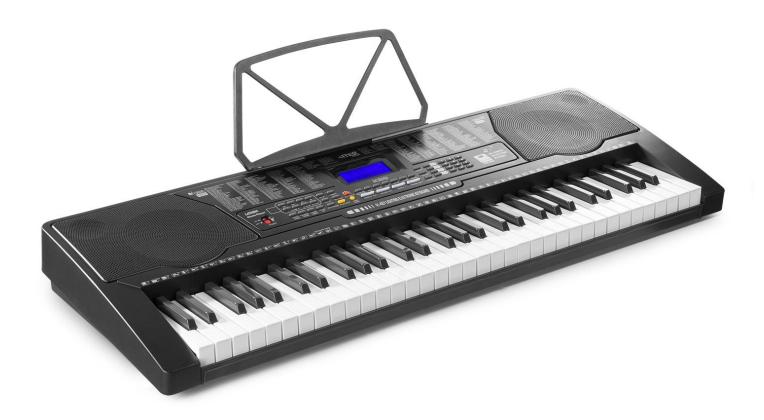

## KB9 Electronic Keyboard 61-key Lighting

Ref. nr.: 130.104

## Supplied contents:

- Max Music KB9 keyboard
- Power supply
- Music sheet stand

FOR the full manual, please refer to the KB9 product page on the TRONIOS website. From here you can select the "downloads" section to retrieve the full manual in your preferred language.