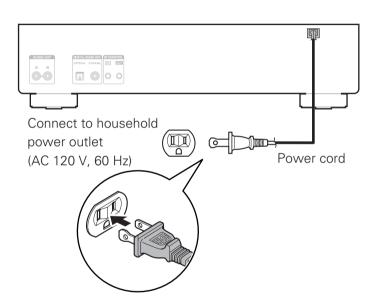

------------------|----------------|
| CD-ROM<br>(Owner's Manual)                    | Remote control<br>unit (RC-1223) | <b>4 5 3 3</b> |
| Safety Instructions                           | R03/AAA batteries                |                |
| Warranty<br>(for North America<br>model only) | Audio cable                      |                |

### **Required for Basic connections**





• These drawings are for illustrative purposes only and may not represent the actual product(s).

## Setup

### There are four steps to the setup process.

- 1 Install batteries in the remote control unit
- 2 Connect the CD player to the amplifier
- 3 Plug the power cord into a power outlet
- 4 Begin CD playback





# **2** Connect the CD player to the amplifier



# Plug the power cord into a power outlet



## 4 Begin CD playback



#### **Owner's Manual**

Please reference to the Owner's Manual for more details about the setup and operation of the CD player and its features.

#### □ Online Version

Enter the following URL into your web browser: manuals.denon.com/DCD800NE/NA/EN/



Online Manual



#### □ Printable Version

Access the print version of the owner's manual from the included CD-ROM or select the "PDF Download" link from the Online Version.

Insert the disc into your PC.



2 Follow the screen or double click on the PDF file.