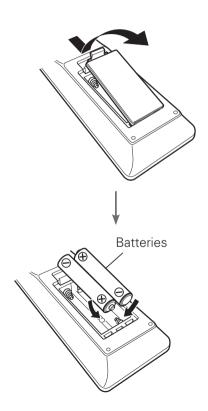

### There are four steps to the setup process.

- 1 Install batteries in the remote control unit
- 2 Connect the CD player to the amplifier
- 3 Plug the power cord into a power outlet
- 4 Begin CD playback