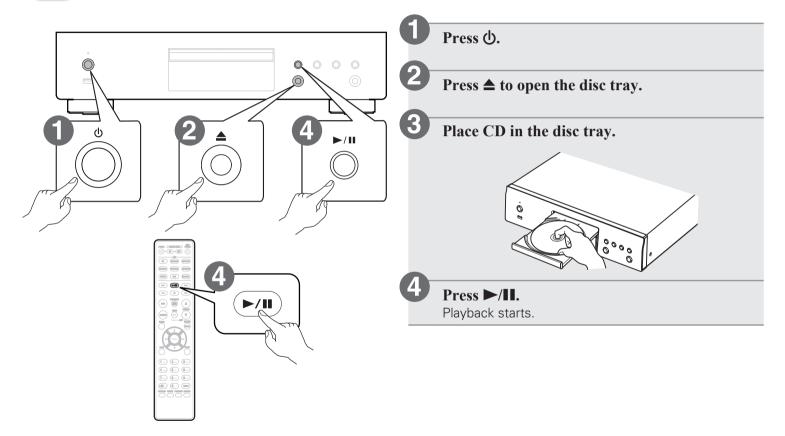

---------|
| CD-ROM<br>(Owner's Manual)                    | Remote control<br>unit (RC-1223) | <b>4 5 3 3</b> |
| Safety Instructions                           | R03/AAA batteries                |                |
| Warranty<br>(for North America<br>model only) | Audio cable                      |                |

### **Required for Basic connections**





• These drawings are for illustrative purposes only and may not represent the actual product(s).

## Setup

### There are four steps to the setup process.

- 1 Install batteries in the remote control unit
- 2 Connect the CD player to the amplifier
- 3 Plug the power cord into a power outlet
- 4 Begin CD playback





# **2** Connect the CD player to the amplifier



# Plug the power cord into a power outlet



## 4 Begin CD playback



#### **Owner's Manual**

Please reference to the Owner's Manual for more details about the setup and operation of the CD player and its features.

#### □ Online Version

Enter the following URL into your web browser: manuals.denon.com/DCD800NE/NA/EN/



Online Manual



#### □ Printable Version

Access the print version of the owner's manual from the included CD-ROM or select the "PDF Download" link from the Online Version.

Insert the disc into your PC.



2 Follow the screen or double click on the PDF file.