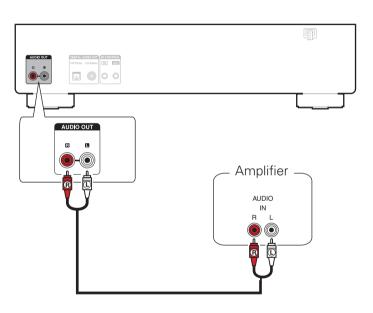

----------------------------|----------------------------------|----------------|
| CD-ROM<br>(Owner's Manual)                    | Remote control<br>unit (RC-1223) | <b>4 5 3 3</b> |
| Safety Instructions                           | R03/AAA batteries                |                |
| Warranty<br>(for North America<br>model only) | Audio cable                      |                |

### **Required for Basic connections**





• These drawings are for illustrative purposes only and may not represent the actual product(s).

## Setup

### There are four steps to the setup process.

- 1 Install batteries in the remote control unit
- 2 Connect the CD player to the amplifier
- 3 Plug the power cord into a power outlet
- 4 Begin CD playback





# **2** Connect the CD player to the amplifier



# Plug the power cord into a power outlet



## 4 Begin CD playback



#### **Owner's Manual**

Please reference to the Owner's Manual for more details about the setup and operation of the CD player and its features.

#### □ Online Version

Enter the following URL into your web browser: manuals.denon.com/DCD800NE/NA/EN/



Online Manual



#### □ Printable Version

Access the print version of the owner's manual from the included CD-ROM or select the "PDF Download" link from the Online Version.

Insert the disc into your PC.



2 Follow the screen or double click on the PDF file.