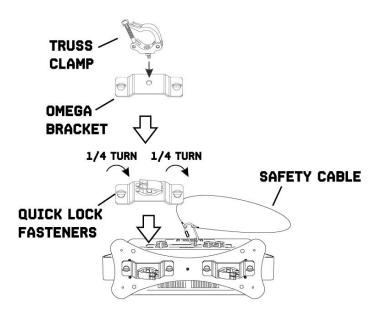

near stairways, in corridors or near public exits.
- Provide advance notice that strobe lighting is in use. Display advisory notices at the point of ticket sales, on tickets if possible, in the program, and at the entrance(s) to the venue.
- Avoid extended periods of continuous flashing, particularly at frequencies of 10 to 20 flashes per second. At flash rates below 5 flashes
  per second, it is estimated that only 5% of flicker-sensitive persons will be at risk of seizure.
- Make sure that personnel at the venue are trained in the care of a person who is having an epileptic seizure and able to provide care if necessary.
- If strobes are in use and a person has a seizure, switch the strobes off immediately.
- Mount the fixture as high above head height as practicable.

#### **RIGGING**



#### **CONTROL MENU**

| MENU     |              |         | DESCRIPTION                              |
|----------|--------------|---------|------------------------------------------|
| DMX ADDR | A000-Axxx    |         | DMX address setting                      |
| CHANNEL  | 2/5/S7/D7/10 |         | Select DMX channel mode                  |
| MAS MODE | Yes          |         | Select master or slave mode              |
|          | No           |         | Switch off master / slave function       |
| TEMP     | хх°С         |         | Display current temperature of LED panel |
| STATIC   | 000-255      |         | Static dimmer adjustment                 |
|          | 000-255      |         | Static speed adjustment                  |
| auto run | 0-36         | 000-255 | Auto pro