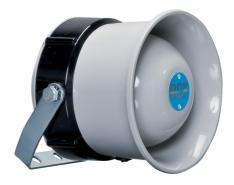

# HD 1110 PLASTIC HORN SPEAKER WITH DRIVER

## DESCRIPTION

Extremely compact horn speaker with high acoustic output. The HD 1110 is particularly suitable for use in call or alarm systems in places with a high level of background noise. Fully protected against atmospheric agents, it can also be used outdoors.

### FEATURES

- Body in RAL 7035 grey plastic.
- Solid, compact construction
- Attachment bracket supplied
- Driver impedance 8 Ohm