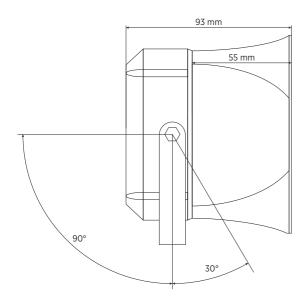

#### **TECHNICAL SPECIFICATIONS**

| Acoustical specifications | Frequency Response (-10dB): | 900 Hz ÷ 13000 Hz    |  |
|---------------------------|-----------------------------|----------------------|--|
|                           | Max SPL @ 1m:               | 114 dB               |  |
|                           | Coverage angle:             | 175°                 |  |
|                           | System Sensitivity:         | 101 dB               |  |
| Power section             | Nominal Impedance (ohm):    | 8 ohm                |  |
|                           | Power Handling:             | 20 W RMS             |  |
|                           | Peak Power Handling:        | 80 W PEAK            |  |
|                           | Recommended Amplifier:      | 40 W                 |  |
| Transducers               | Compression Driver:         | 1.5"                 |  |
| Input/Output section      | Input connectors:           | Cable                |  |
|                           | Output connectors:          | Cable                |  |
| Standard compliance       | CE marking:                 | Yes                  |  |
| Physical specifications   | Cabinet/Case Material:      | Plastic              |  |
|                           | Hardware:                   | U bracket            |  |
| Size                      | Depth:                      | 93 mm / 3.66 inches  |  |
|                           | Diameter:                   | 100 mm / 3.94 inches |  |
|                           | Weight:                     | 0.42 kg / 0.93 lbs   |  |
| Shipping informations     | Package Height:             | 100 mm / 3.94 inches |  |
|                           | Package Width:              | 120 mm / 4.72 inches |  |
|                           | Package Depth:              | 120 mm / 4.72 inches |  |
|                           | Package Weight:             | 0.92 kg / 2.03 lbs   |  |
|                           |                             |                      |  |