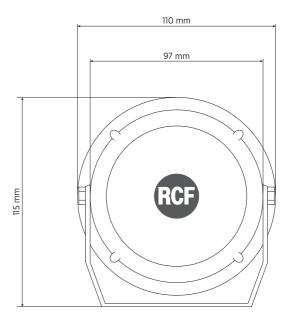

#### **TECHNICAL SPECIFICATIONS**

| Acoustical specifications | Frequency Response (-10dB): | 900 Hz ÷ 13000 Hz    |  |
|---------------------------|-----------------------------|----------------------|--|
|                           | Max SPL @ 1m:               | 114 dB               |  |
|                           | Coverage angle:             | 175°                 |  |
|                           | System Sensitivity:         | 101 dB               |  |
| Power section             | Nominal Impedance (ohm):    | 8 ohm                |  |
|                           | Power Handling:             | 20 W RMS             |  |
|                           | Peak Power Handling:        | 80 W PEAK            |  |
|                           | Recommended Amplifier:      | 40 W                 |  |
| Transducers               | Compression Driver:         | 1.5"                 |  |
| Input/Output section      | Input connectors:           | Cable                |  |
|                           | Output connectors:          | Cable                |  |
| Standard compliance       | CE marking:                 | Yes                  |  |
| Physical specifications   | Cabinet/Case Material:      | Plastic              |  |
|                           | Hardware:                   | U bracket            |  |
| Size                      | Depth:                      | 93 mm / 3.66 inches  |  |
|                           | Diameter:                   | 100 mm / 3.94 inches |  |
|                           | Weight:                     | 0.42 kg / 0.93 lbs   |  |
| Shipping informations     | Package Height:             | 100 mm / 3.94 inches |  |
|                           | Package Width:              | 120 mm / 4.72 inches |  |
|                           | Package Depth:              | 120 mm / 4.72 inches |  |
|                           | Package Weight:             | 0.92 kg / 2.03 lbs   |  |
|                           |                             |                      |  |